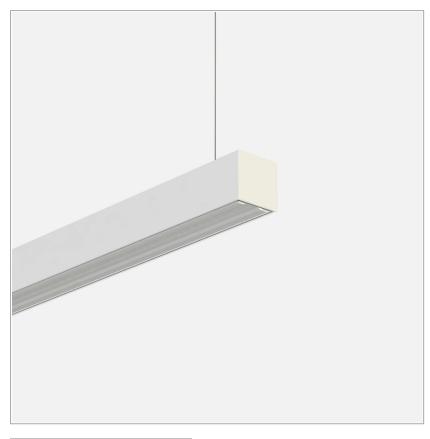

## Fifty5 Pro Suspension LED

code FT025.9TWDF/01

## PRODUCT DESCRIPTION

Linear lighting fixtures, in extruded aluminum 55x55mm, for ceiling, suspension. Embossed painted finish. Screens for diffused light in opal polycarbonate, for the PRO version are available optics with different beam openings. Might be equipped, if necessary, with spectra for horticulture. IP40 / IP43. Available default modules and modular system.

## **PRODUCT SPECS**

| Installation method       | Suspension        |
|---------------------------|-------------------|
| Light source              | Led               |
| Absorbed power            | 70,2 W            |
| Color temperature         | Tunable White     |
| Color rendering index CRI | >90               |
| Optic                     | Diffused          |
| Finishing                 | White             |
| Power supply/transformer  | Included          |
| Protocol                  | On/Off            |
| Energy efficiency class   | D                 |
| Dimension                 | L1702 mm          |
| IP Grade                  | IP20              |
| Protection Class          | Class I appliance |
|                           |                   |