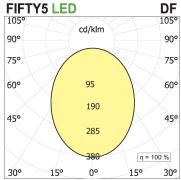

## PRODUCT DESCRIPTION

Linear lighting fixtures, in extruded aluminum 55x55mm, for ceiling, suspension. Embossed painted finish. Screens for diffused light in opal polycarbonate, for the PRO version are available optics with different beam openings. Might be equipped, if necessary, with spectra for horticulture. IP40 / IP43. Available default modules and modular system.