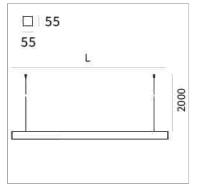

## **PRODUCT SPECS**

| Installation method       | Suspension        |
|---------------------------|-------------------|
| Light source              | Led               |
| Absorbed power            | 70,2 W            |
| Color temperature         | Tunable White     |
| Color rendering index CRI | >90               |
| Optic                     | Narrow 30         |
| Finishing                 | White             |
| Power supply/transformer  | Included          |
| Protocol                  | On/Off            |
| Energy efficiency class   | D                 |
| Dimension                 | L1702 mm          |
| IP Grade                  | IP20              |
| Protection Class          | Class I appliance |
|                           |                   |