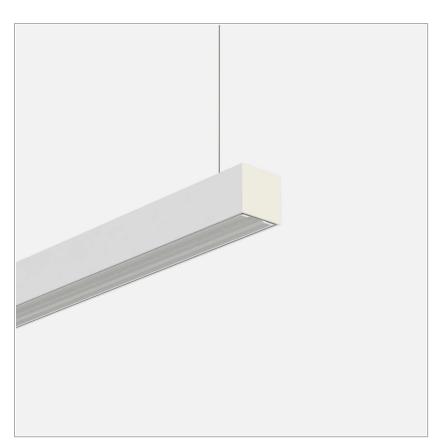

## Fifty5 Pro Suspension LED

code FT025.9TWNR/01

## PRODUCT DESCRIPTION

Linear lighting fixtures, in extruded aluminum 55x55mm, for ceiling, suspension. Embossed painted finish. Screens for diffused light in opal polycarbonate, for the PRO version are available optics with different beam openings. Might be equipped, if necessary, with spectra for horticulture. IP40 / IP43. Available default modules and modular system.