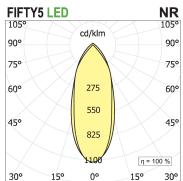

## **PRODUCT SPECS**

| Installation method       | Suspension        |
|---------------------------|-------------------|
| Light source              | Led               |
| Absorbed power            | 70,2 W            |
| Color temperature         | Tunable White     |
| Color rendering index CRI | >90               |
| Optic                     | Narrow 30         |
| Finishing                 | White             |
| Power supply/transformer  | Included          |
| Protocol                  | On/Off            |
| Energy efficiency class   | D                 |
| Dimension                 | L1702 mm          |
| IP Grade                  | IP20              |
| Protection Class          | Class I appliance |
|                           |                   |