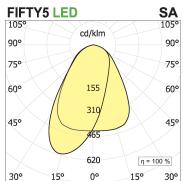

## **PRODUCT SPECS**

| Installation method       | Suspension        |
|---------------------------|-------------------|
| Light source              | Led               |
| Absorbed power            | 70,2 W            |
| Color temperature         | Tunable White     |
| Color rendering index CRI | >90               |
| Optic                     | Single asym       |
| Finishing                 | White             |
| Power supply/transformer  | Included          |
| Protocol                  | On/Off            |
| Energy efficiency class   | D                 |
| Dimension                 | L1702 mm          |
| IP Grade                  | IP20              |
| Protection Class          | Class I appliance |
|                           |                   |