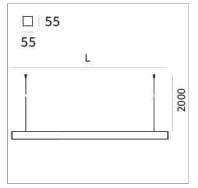

## **PRODUCT SPECS**

| Installation method       | Suspension        |
|---------------------------|-------------------|
| Light source              | Led               |
| Absorbed power            | 70,2 W            |
| Color temperature         | Tunable White     |
| Color rendering index CRI | >90               |
| Optic                     | Single asym       |
| Finishing                 | White             |
| Power supply/transformer  | Included          |
| Protocol                  | On/Off            |
| Energy efficiency class   | D                 |
| Dimension                 | L1702 mm          |
| IP Grade                  | IP20              |
| Protection Class          | Class I appliance |
|                           |                   |