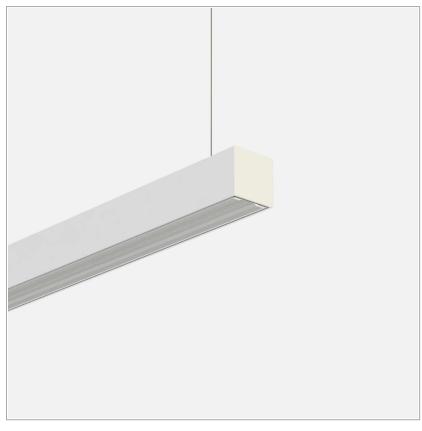

## PRODUCT DESCRIPTION

Linear lighting fixtures, in extruded aluminum 55x55mm, for ceiling, suspension. Embossed painted finish. Screens for diffused light in opal polycarbonate, for the PRO version are available optics with different beam openings. Might be equipped, if necessary, with spectra for horticulture. IP40 / IP43. Available default modules and modular system.