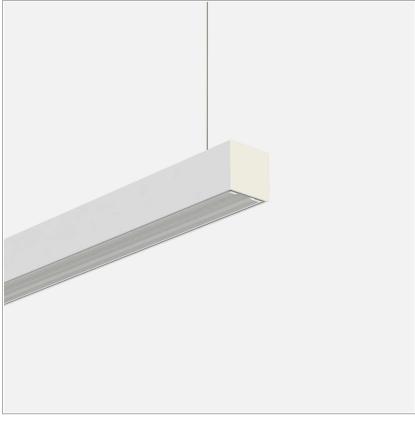

## Fifty5 Pro Suspension LED

code FT025.9TWWI/01

## PRODUCT DESCRIPTION

Linear lighting fixtures, in extruded aluminum 55x55mm, for ceiling, suspension. Embossed painted finish. Screens for diffused light in opal polycarbonate, for the PRO version are available optics with different beam openings. Might be equipped, if necessary, with spectra for horticulture. IP40 / IP43. Available default modules and modular system.

## **PRODUCT SPECS**

| Installation method       | Suspension        |
|---------------------------|-------------------|
| Light source              | Led               |
| Absorbed power            | 70,2 W            |
| Color temperature         | Tunable White     |
| Color rendering index CRI | >90               |
| Optic                     | 60° UGR           |
| Finishing                 | White             |
| Power supply/transformer  | Included          |
| Protocol                  | On/Off            |
| Energy efficiency class   | D                 |
| Dimension                 | L1702 mm          |
| IP Grade                  | IP20              |
| Protection Class          | Class I appliance |
|                           |                   |