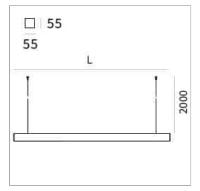

## PRODUCT DESCRIPTION

Linear lighting fixtures, in extruded aluminum 55x55mm, for ceiling, suspension. Embossed painted finish. Screens for diffused light in opal polycarbonate, for the PRO version are available optics with different beam openings. Might be equipped, if necessary, with spectra for horticulture. IP40 / IP43. Available default modules and modular system.

## **PRODUCT SPECS**

| Installation method       | Suspension        |
|---------------------------|-------------------|
| Light source              | Led               |
| Absorbed power            | 70,2 W            |
| Color temperature         | Tunable White     |
| Color rendering index CRI | >90               |
| Optic                     | 60° UGR           |
| Finishing                 | White             |
| Power supply/transformer  | Included          |
| Protocol                  | On/Off            |
| Energy efficiency class   | D                 |
| Dimension                 | L1702 mm          |
| IP Grade                  | IP20              |
| Protection Class          | Class I appliance |
|                           |                   |