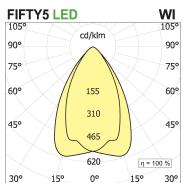

## **PRODUCT SPECS**

| Installation method       | Suspension        |
|---------------------------|-------------------|
| Light source              | Led               |
| Absorbed power            | 70,2 W            |
| Color temperature         | Tunable White     |
| Color rendering index CRI | >90               |
| Optic                     | 60° UGR           |
| Finishing                 | White             |
| Power supply/transformer  | Included          |
| Protocol                  | On/Off            |
| Energy efficiency class   | D                 |
| Dimension                 | L1702 mm          |
| IP Grade                  | IP20              |
| Protection Class          | Class I appliance |
|                           |                   |