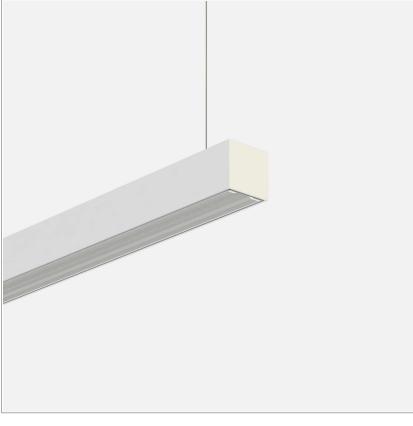

## Fifty5 Pro Suspension LED

code FT025.9HCNRD/01

## PRODUCT DESCRIPTION

Linear lighting fixtures, in extruded aluminum 55x55mm, for ceiling, suspension. Embossed painted finish. Screens for diffused light in opal polycarbonate, for the PRO version are available optics with different beam openings. Might be equipped, if necessary, with spectra for horticulture. IP40 / IP43. Available default modules and modular system.

## **PRODUCT SPECS**

| Installation method       | Suspension        |
|---------------------------|-------------------|
| Light source              | Led               |
| Absorbed power            | 70,2 W            |
| Color temperature         | Horticulture      |
| Color rendering index CRI | >90               |
| Optic                     | Narrow 30         |
| Finishing                 | White             |
| Power supply/transformer  | Included          |
| Protocol                  | Dimmable          |
| Energy efficiency class   | D                 |
| Dimension                 | L1702 mm          |
| IP Grade                  | IP20              |
| Protection Class          | Class I appliance |
|                           |                   |