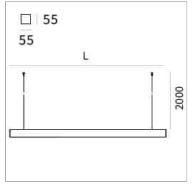

## PRODUCT DESCRIPTION

Linear lighting fixtures, in extruded aluminum 55x55mm, for ceiling, suspension. Embossed painted finish. Screens for diffused light in opal polycarbonate, for the PRO version are available optics with different beam openings. Might be equipped, if necessary, with spectra for horticulture. IP40 / IP43. Available default modules and modular system.

## **PRODUCT SPECS**

| Installation method       | Suspension        |
|---------------------------|-------------------|
| Light source              | Led               |
| Absorbed power            | 70,2 W            |
| Color temperature         | Horticulture      |
| Color rendering index CRI | >90               |
| Optic                     | Narrow 30         |
| Finishing                 | White             |
| Power supply/transformer  | Included          |
| Protocol                  | Dimmable          |
| Energy efficiency class   | D                 |
| Dimension                 | L1702 mm          |
| IP Grade                  | IP20              |
| Protection Class          | Class I appliance |
|                           |                   |