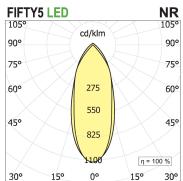

## **PRODUCT SPECS**

| Installation method       | Suspension        |
|---------------------------|-------------------|
| Light source              | Led               |
| Absorbed power            | 70,2 W            |
| Color temperature         | Horticulture      |
| Color rendering index CRI | >90               |
| Optic                     | Narrow 30         |
| Finishing                 | White             |
| Power supply/transformer  | Included          |
| Protocol                  | Dimmable          |
| Energy efficiency class   | D                 |
| Dimension                 | L1702 mm          |
| IP Grade                  | IP20              |
| Protection Class          | Class I appliance |
|                           |                   |