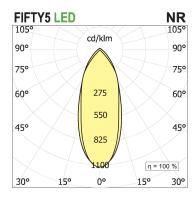

## PRODUCT SPECS

| Installation method       | Suspension        |
|---------------------------|-------------------|
| Light source              | Led               |
| Absorbed power            | 70,2 W            |
| Color temperature         | Horticulture      |
| Color rendering index CRI | >90               |
| Optic                     | Narrow 30         |
| Finishing                 | White             |
| Power supply/transformer  | Included          |
| Protocol                  | On/Off            |
| Energy efficiency class   | D                 |
| Dimension                 | L1702 mm          |
| IP Grade                  | IP20              |
| Protection Class          | Class I appliance |