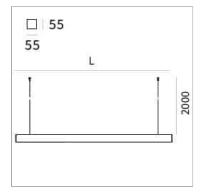

## PRODUCT SPECS

| Installation method       | Suspension        |
|---------------------------|-------------------|
| Light source              | Led               |
| Absorbed power            | 70,2 W            |
| Color temperature         | Horticulture      |
| Color rendering index CRI | >90               |
| Optic                     | Narrow 30         |
| Finishing                 | White             |
| Power supply/transformer  | Included          |
| Protocol                  | On/Off            |
| Energy efficiency class   | D                 |
| Dimension                 | L1702 mm          |
| IP Grade                  | IP20              |
| Protection Class          | Class I appliance |

## ASSEMBLY INSTRUCTIONS

Complies with EN605981 and related notes. In the absence of metric symbols, the measurements are all in millimetres. Luminous flux and power data are initially subject to tolerances +/- 10%. The values refer to an ambient temperature of 25°C unless otherwise specified. We reserve the right to make changes to our products at any time. Page 1 / 1