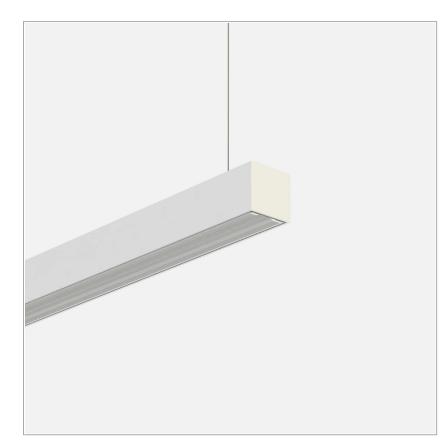

## Fifty5 Pro Suspension LED

code FT025.9HCNR/01

## PRODUCT DESCRIPTION

Linear lighting fixtures, in extruded aluminum 55x55mm, for ceiling, suspension. Embossed painted finish. Screens for diffused light in opal polycarbonate, for the PRO version are available optics with different beam openings. Might be equipped, if necessary, with spectra for horticulture. IP40 / IP43. Available default modules and modular system.