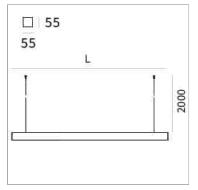

## **PRODUCT SPECS**

| Installation method       | Suspension        |
|---------------------------|-------------------|
| Light source              | Led               |
| Absorbed power            | 70,2 W            |
| Color temperature         | Horticulture      |
| Color rendering index CRI | >90               |
| Optic                     | Single asym       |
| Finishing                 | White             |
| Power supply/transformer  | Included          |
| Protocol                  | Dimmable          |
| Energy efficiency class   | D                 |
| Dimension                 | L1702 mm          |
| IP Grade                  | IP20              |
| Protection Class          | Class I appliance |
|                           |                   |