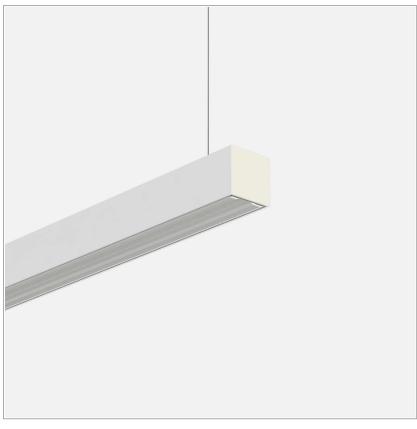

## Fifty5 Pro Suspension LED

code FT025.9HCSAD/01

## PRODUCT DESCRIPTION

Linear lighting fixtures, in extruded aluminum 55x55mm, for ceiling, suspension. Embossed painted finish. Screens for diffused light in opal polycarbonate, for the PRO version are available optics with different beam openings. Might be equipped, if necessary, with spectra for horticulture. IP40 / IP43. Available default modules and modular system.