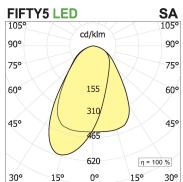

## **PRODUCT SPECS**

| Installation method       | Suspension        |
|---------------------------|-------------------|
| Light source              | Led               |
| Absorbed power            | 70,2 W            |
| Color temperature         | Horticulture      |
| Color rendering index CRI | >90               |
| Optic                     | Single asym       |
| Finishing                 | White             |
| Power supply/transformer  | Included          |
| Protocol                  | Dimmable          |
| Energy efficiency class   | D                 |
| Dimension                 | L1702 mm          |
| IP Grade                  | IP20              |
| Protection Class          | Class I appliance |
|                           |                   |