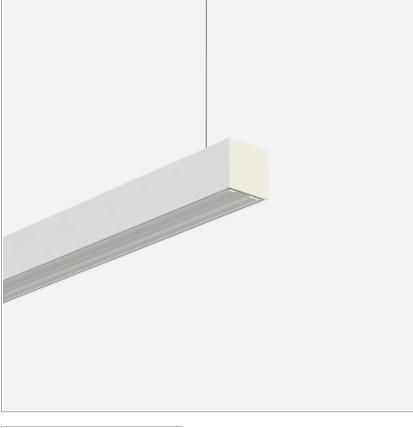

## Fifty5 Pro Suspension LED

code FT025.9HCSA/01

## PRODUCT DESCRIPTION

Linear lighting fixtures, in extruded aluminum 55x55mm, for ceiling, suspension. Embossed painted finish. Screens for diffused light in opal polycarbonate, for the PRO version are available optics with different beam openings. Might be equipped, if necessary, with spectra for horticulture. IP40 / IP43. Available default modules and modular system.

## **PRODUCT SPECS**

| Installation method       | Suspension        |
|---------------------------|-------------------|
| Light source              | Led               |
| Absorbed power            | 70,2 W            |
| Color temperature         | Horticulture      |
| Color rendering index CRI | >90               |
| Optic                     | Single asym       |
| Finishing                 | White             |
| Power supply/transformer  | Included          |
| Protocol                  | On/Off            |
| Energy efficiency class   | D                 |
| Dimension                 | L1702 mm          |
| IP Grade                  | IP20              |
| Protection Class          | Class I appliance |
|                           |                   |