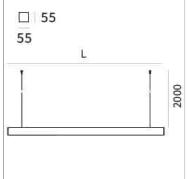

## Fifty5 Pro Suspension LED

code FT025.9HCSA/01

## **PRODUCT SPECS**

| Installation method       | Suspension        |
|---------------------------|-------------------|
| Light source              | Led               |
| Absorbed power            | 70,2 W            |
| Color temperature         | Horticulture      |
| Color rendering index CRI | >90               |
| Optic                     | Single asym       |
| Finishing                 | White             |
| Power supply/transformer  | Included          |
| Protocol                  | On/Off            |
| Energy efficiency class   | D                 |
| Dimension                 | L1702 mm          |
| IP Grade                  | IP20              |
| Protection Class          | Class I appliance |
|                           |                   |