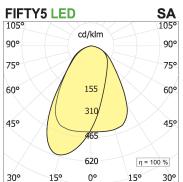

## **PRODUCT SPECS**

| Installation method       | Suspension        |
|---------------------------|-------------------|
| Light source              | Led               |
| Absorbed power            | 70,2 W            |
| Color temperature         | Horticulture      |
| Color rendering index CRI | >90               |
| Optic                     | Single asym       |
| Finishing                 | White             |
| Power supply/transformer  | Included          |
| Protocol                  | On/Off            |
| Energy efficiency class   | D                 |
| Dimension                 | L1702 mm          |
| IP Grade                  | IP20              |
| Protection Class          | Class I appliance |
|                           |                   |