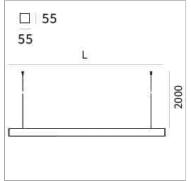

## **PRODUCT SPECS**

| Installation method       | Suspension        |
|---------------------------|-------------------|
| Light source              | Led               |
| Absorbed power            | 70,2 W            |
| Color temperature         | Horticulture      |
| Color rendering index CRI | >90               |
| Optic                     | Double asym       |
| Finishing                 | White             |
| Power supply/transformer  | Included          |
| Protocol                  | Dimmable          |
| Energy efficiency class   | D                 |
| Dimension                 | L1702 mm          |
| IP Grade                  | IP20              |
| Protection Class          | Class I appliance |
|                           |                   |