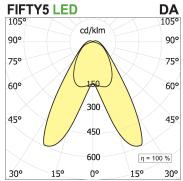

## PRODUCT DESCRIPTION

Linear lighting fixtures, in extruded aluminum 55x55mm, for ceiling, suspension. Embossed painted finish. Screens for diffused light in opal polycarbonate, for the PRO version are available optics with different beam openings. Might be equipped, if necessary, with spectra for horticulture. IP40 / IP43. Available default modules and modular system.

## **PRODUCT SPECS**

| Installation method       | Suspension        |
|---------------------------|-------------------|
| Light source              | Led               |
| Absorbed power            | 70,2 W            |
| Color temperature         | Horticulture      |
| Color rendering index CRI | >90               |
| Optic                     | Double asym       |
| Finishing                 | White             |
| Power supply/transformer  | Included          |
| Protocol                  | Dimmable          |
| Energy efficiency class   | D                 |
| Dimension                 | L1702 mm          |
| IP Grade                  | IP20              |
| Protection Class          | Class I appliance |
|                           |                   |