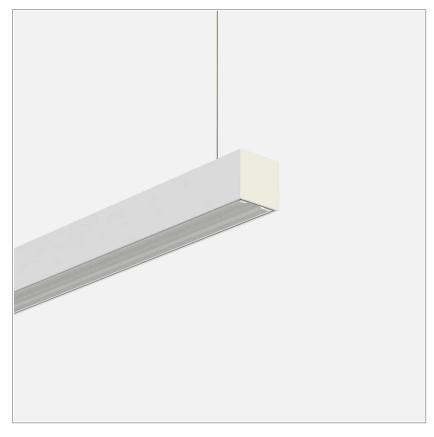

## Fifty5 Pro Suspension LED

code FT025.9HCDAD/01

## PRODUCT DESCRIPTION

Linear lighting fixtures, in extruded aluminum 55x55mm, for ceiling, suspension. Embossed painted finish. Screens for diffused light in opal polycarbonate, for the PRO version are available optics with different beam openings. Might be equipped, if necessary, with spectra for horticulture. IP40 / IP43. Available default modules and modular system.

## **PRODUCT SPECS**

| Installation method       | Suspension        |
|---------------------------|-------------------|
| Light source              | Led               |
| Absorbed power            | 70,2 W            |
| Color temperature         | Horticulture      |
| Color rendering index CRI | >90               |
| Optic                     | Double asym       |
| Finishing                 | White             |
| Power supply/transformer  | Included          |
| Protocol                  | Dimmable          |
| Energy efficiency class   | D                 |
| Dimension                 | L1702 mm          |
| IP Grade                  | IP20              |
| Protection Class          | Class I appliance |
|                           |                   |