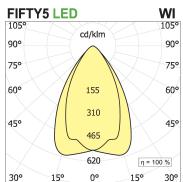

## **PRODUCT SPECS**

| Installation method       | Suspension        |
|---------------------------|-------------------|
| Light source              | Led               |
| Absorbed power            | 70,2 W            |
| Color temperature         | Horticulture      |
| Color rendering index CRI | >90               |
| Optic                     | 60° UGR           |
| Finishing                 | White             |
| Power supply/transformer  | Included          |
| Protocol                  | Dimmable          |
| Energy efficiency class   | D                 |
| Dimension                 | L1702 mm          |
| IP Grade                  | IP20              |
| Protection Class          | Class I appliance |
|                           |                   |