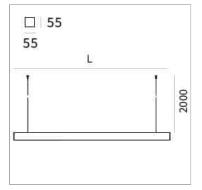

## Fifty5 Pro Suspension LED

code FT025.9HCWID/01

## PRODUCT DESCRIPTION

Linear lighting fixtures, in extruded aluminum 55x55mm, for ceiling, suspension. Embossed painted finish. Screens for diffused light in opal polycarbonate, for the PRO version are available optics with different beam openings. Might be equipped, if necessary, with spectra for horticulture. IP40 / IP43. Available default modules and modular system.

## **PRODUCT SPECS**

| Installation method       | Suspension        |
|---------------------------|-------------------|
| Light source              | Led               |
| Absorbed power            | 70,2 W            |
| Color temperature         | Horticulture      |
| Color rendering index CRI | >90               |
| Optic                     | 60° UGR           |
| Finishing                 | White             |
| Power supply/transformer  | Included          |
| Protocol                  | Dimmable          |
| Energy efficiency class   | D                 |
| Dimension                 | L1702 mm          |
| IP Grade                  | IP20              |
| Protection Class          | Class I appliance |
|                           |                   |