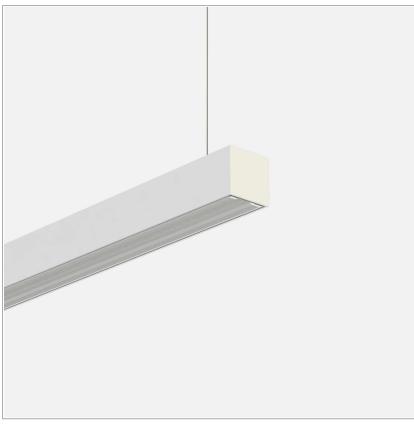

## Fifty5 Pro Suspension LED

code FT025.9HCWID/01

## PRODUCT DESCRIPTION

Linear lighting fixtures, in extruded aluminum 55x55mm, for ceiling, suspension. Embossed painted finish. Screens for diffused light in opal polycarbonate, for the PRO version are available optics with different beam openings. Might be equipped, if necessary, with spectra for horticulture. IP40 / IP43. Available default modules and modular system.

## **PRODUCT SPECS**

| Installation method       | Suspension        |
|---------------------------|-------------------|
| Light source              | Led               |
| Absorbed power            | 70,2 W            |
| Color temperature         | Horticulture      |
| Color rendering index CRI | >90               |
| Optic                     | 60° UGR           |
| Finishing                 | White             |
| Power supply/transformer  | Included          |
| Protocol                  | Dimmable          |
| Energy efficiency class   | D                 |
| Dimension                 | L1702 mm          |
| IP Grade                  | IP20              |
| Protection Class          | Class I appliance |
|                           |                   |