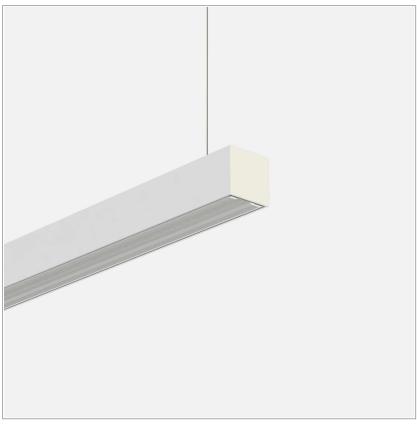

## Fifty5 Pro Suspension LED

code FT025.9HCWI/01

## PRODUCT DESCRIPTION

Linear lighting fixtures, in extruded aluminum 55x55mm, for ceiling, suspension. Embossed painted finish. Screens for diffused light in opal polycarbonate, for the PRO version are available optics with different beam openings. Might be equipped, if necessary, with spectra for horticulture. IP40 / IP43. Available default modules and modular system.

## **PRODUCT SPECS**

| Installation method       | Suspension        |
|---------------------------|-------------------|
| Light source              | Led               |
| Absorbed power            | 70,2 W            |
| Color temperature         | Horticulture      |
| Color rendering index CRI | >90               |
| Optic                     | 60° UGR           |
| Finishing                 | White             |
| Power supply/transformer  | Included          |
| Protocol                  | On/Off            |
| Energy efficiency class   | D                 |
| Dimension                 | L1702 mm          |
| IP Grade                  | IP20              |
| Protection Class          | Class I appliance |
|                           |                   |