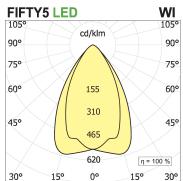

## **PRODUCT SPECS**

| Installation method       | Suspension        |
|---------------------------|-------------------|
| Light source              | Led               |
| Absorbed power            | 70,2 W            |
| Color temperature         | Horticulture      |
| Color rendering index CRI | >90               |
| Optic                     | 60° UGR           |
| Finishing                 | White             |
| Power supply/transformer  | Included          |
| Protocol                  | On/Off            |
| Energy efficiency class   | D                 |
| Dimension                 | L1702 mm          |
| IP Grade                  | IP20              |
| Protection Class          | Class I appliance |
|                           |                   |