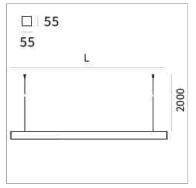

## **PRODUCT SPECS**

| Installation method       | Suspension        |
|---------------------------|-------------------|
| Light source              | Led               |
| Absorbed power            | 70,2 W            |
| Color temperature         | Horticulture      |
| Color rendering index CRI | >90               |
| Optic                     | 60° UGR           |
| Finishing                 | White             |
| Power supply/transformer  | Included          |
| Protocol                  | On/Off            |
| Energy efficiency class   | D                 |
| Dimension                 | L1702 mm          |
| IP Grade                  | IP20              |
| Protection Class          | Class I appliance |
|                           |                   |