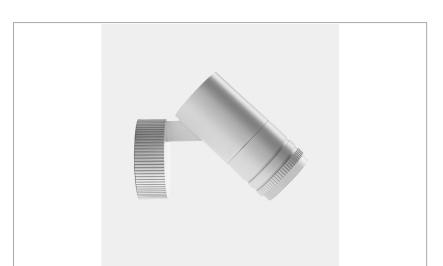

## Iride Outdoor 114L

code IR06IP.927FD/01

## PRODUCT DESCRIPTION

Outdoor ceiling/wall projector complete with led 26 W, beam Flood 25°, colour rendering index CRI>90. Colour finish white. Body lamp and optical group made of die-cast aluminum powder-coated, aluminum joint, rotation of the optical group of 355 ?. on the vertical axis and 90 ?. on the horizontal axis. Snooter in lamp finish or finishing choice. High performance lens. Possibility of insertion of Honey Comb filter.