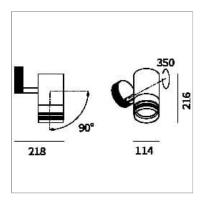

## PRODUCT DESCRIPTION

Outdoor ceiling/wall projector complete with led 26 W, beam Flood 25°, colour rendering index CRI>90. Colour finish white. Body lamp and optical group made of die-cast aluminum powder-coated, aluminum joint, rotation of the optical group of 355 ?. on the vertical axis and 90 ?. on the horizontal axis. Snooter in lamp finish or finishing choice. High performance lens. Possibility of insertion of Honey Comb filter.

## **PRODUCT SPECS**

| Installation method             | Wall surface mounted, Ceiling surface mounted |
|---------------------------------|-----------------------------------------------|
| Light source                    | Led                                           |
| Absorbed power                  | 26 W                                          |
| Color temperature               | 2700K                                         |
| Color rendering index CRI       | >90                                           |
| Optic                           | Flood 25°                                     |
| Finishing                       | White                                         |
| Luminaire luminous flux 2810 lm |                                               |
| Luminous efficiency             | 108 lm/W                                      |
| Power supply/transformer        | Included                                      |
| Protocol                        | Dimmable                                      |
| Energy efficiency class         | Е                                             |
| Dimension                       | Ø114 mm                                       |