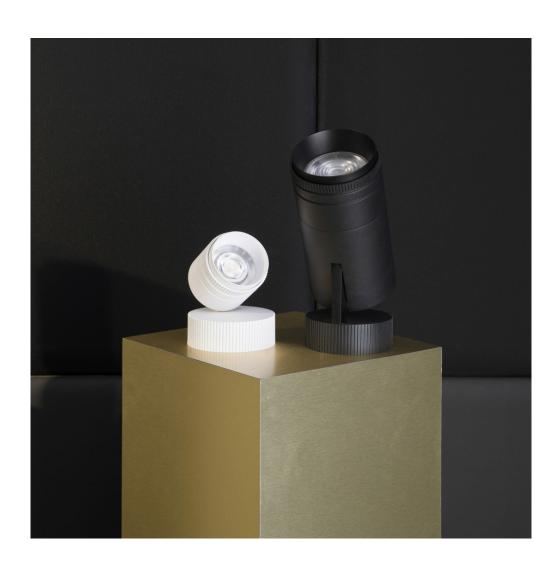

## Iride Outdoor 114L

code IR06IP.927FD/01

## PRODUCT DESCRIPTION

Outdoor ceiling/wall projector complete with led 26 W, beam Flood 25°, colour rendering index CRI>90. Colour finish white. Body lamp and optical group made of die-cast aluminum powder-coated, aluminum joint, rotation of the optical group of 355 ?. on the vertical axis and 90 ?. on the horizontal axis. Snooter in lamp finish or finishing choice. High performance lens. Possibility of insertion of Honey Comb filter.

## **PRODUCT SPECS**

| Installation method             | Wall surface mounted, Ceiling surface mounted |
|---------------------------------|-----------------------------------------------|
| Light source                    | Led                                           |
| Absorbed power                  | 26 W                                          |
| Color temperature               | 2700K                                         |
| Color rendering index CRI       | >90                                           |
| Optic                           | Flood 25°                                     |
| Finishing                       | White                                         |
| Luminaire luminous flux 2810 lm |                                               |
| Luminous efficiency             | 108 lm/W                                      |
| Power supply/transformer        | Included                                      |
| Protocol                        | Dimmable                                      |
| Energy efficiency class         | Е                                             |
| Dimension                       | Ø114 mm                                       |