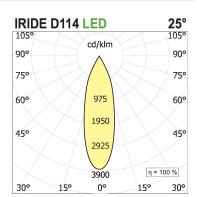

## **PRODUCT SPECS**

| Installation method             | Wall surface mounted, Ceiling surface mounted |
|---------------------------------|-----------------------------------------------|
| Light source                    | Led                                           |
| Absorbed power                  | 26 W                                          |
| Color temperature               | 2700K                                         |
| Color rendering index CRI       | >90                                           |
| Optic                           | Flood 25°                                     |
| Finishing                       | White                                         |
| Luminaire luminous flux 2810 lm |                                               |
| Luminous efficiency             | 108 lm/W                                      |
| Power supply/transformer        | Included                                      |
| Protocol                        | Dimmable                                      |
| Energy efficiency class         | Е                                             |
| Dimension                       | Ø114 mm                                       |