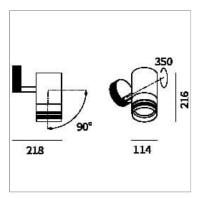

## PRODUCT DESCRIPTION

Outdoor ceiling/wall projector complete with led 26 W, beam Flood 25°, colour rendering index CRI>90. Colour finish bianco. Body lamp and optical group made of die-cast aluminum powder-coated, aluminum joint, rotation of the optical group of 355 ?. on the vertical axis and 90 ?. on the horizontal axis. Snooter in lamp finish or finishing choice. High performance lens. Possibility of insertion of Honey Comb filter.

## **PRODUCT SPECS**

| Installation method       | Wall surface mounted, Ceiling surface mounted |
|---------------------------|-----------------------------------------------|
| Light source              | Led-en                                        |
| Absorbed power            | 26 W                                          |
| Color temperature         | 2700K                                         |
| Color rendering index CRI | >90                                           |
| Optic                     | Flood 25°                                     |
| Finishing                 | Bianco                                        |
| Luminaire luminous flux   | x 2810 lm                                     |
| Luminous efficiency       | 108 lm/W                                      |
| Power supply/transformer  | Included                                      |
| Protocol                  | On/Off                                        |
| Energy efficiency class   | Е                                             |
| Dimension                 | Ø114 mm                                       |