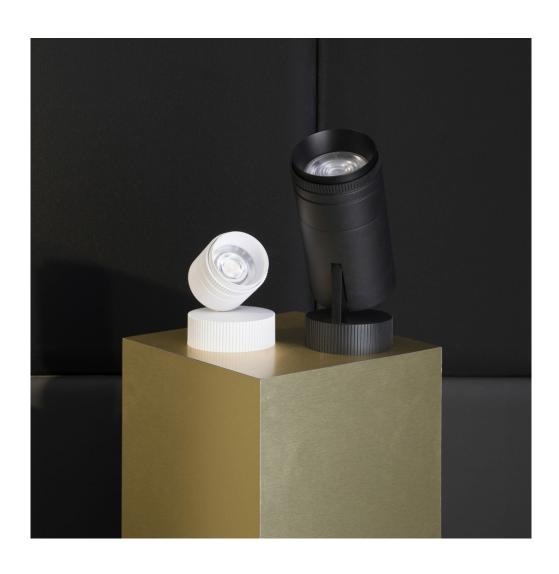

## Iride Outdoor 114L

code IR06IP.927F/01

## PRODUCT DESCRIPTION

Outdoor ceiling/wall projector complete with led 26 W, beam Flood 25°, colour rendering index CRI>90. Colour finish bianco. Body lamp and optical group made of die-cast aluminum powder-coated, aluminum joint, rotation of the optical group of 355 ?. on the vertical axis and 90 ?. on the horizontal axis. Snooter in lamp finish or finishing choice. High performance lens. Possibility of insertion of Honey Comb filter.

## **PRODUCT SPECS**

| Installation method       | Wall surface mounted, Ceiling surface mounted |
|---------------------------|-----------------------------------------------|
| Light source              | Led-en                                        |
| Absorbed power            | 26 W                                          |
| Color temperature         | 2700K                                         |
| Color rendering index CRI | >90                                           |
| Optic                     | Flood 25°                                     |
| Finishing                 | Bianco                                        |
| Luminaire luminous flux   | x 2810 lm                                     |
| Luminous efficiency       | 108 lm/W                                      |
| Power supply/transformer  | Included                                      |
| Protocol                  | On/Off                                        |
| Energy efficiency class   | Е                                             |
| Dimension                 | Ø114 mm                                       |