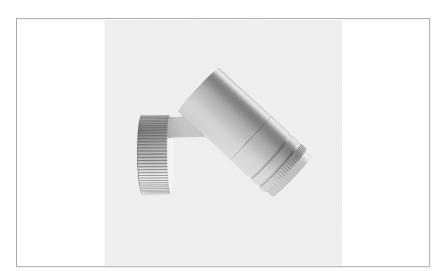

## Iride Outdoor 114L

code IR06IP.927F/01

## PRODUCT DESCRIPTION

Outdoor ceiling/wall projector complete with led 26 W, beam Flood 25°, colour rendering index CRI>90. Colour finish bianco. Body lamp and optical group made of die-cast aluminum powder-coated, aluminum joint, rotation of the optical group of 355 ?. on the vertical axis and 90 ?. on the horizontal axis. Snooter in lamp finish or finishing choice. High performance lens. Possibility of insertion of Honey Comb filter.