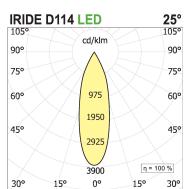

## **PRODUCT SPECS**

| Installation method       | Wall surface mounted, Ceiling surface mounted |
|---------------------------|-----------------------------------------------|
| Light source              | Led-en                                        |
| Absorbed power            | 26 W                                          |
| Color temperature         | 2700K                                         |
| Color rendering index CRI | >90                                           |
| Optic                     | Flood 25°                                     |
| Finishing                 | Bianco                                        |
| Luminaire luminous flux   | x 2810 lm                                     |
| Luminous efficiency       | 108 lm/W                                      |
| Power supply/transformer  | Included                                      |
| Protocol                  | On/Off                                        |
| Energy efficiency class   | Е                                             |
| Dimension                 | Ø114 mm                                       |