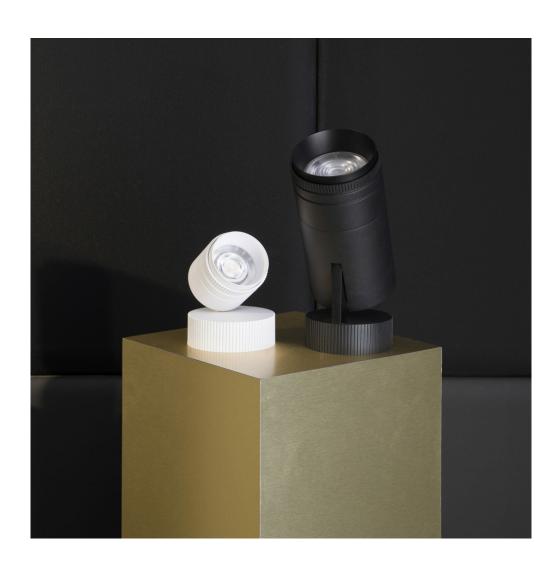

## Iride Outdoor 114L

code IR06IP.927SD/01

## PRODUCT DESCRIPTION

Outdoor ceiling/wall projector complete with led 26 W, beam Spot 18°, colour rendering index CRI>90. Colour finish white. Body lamp and optical group made of die-cast aluminum powder-coated, aluminum joint, rotation of the optical group of 355 ?. on the vertical axis and 90 ?. on the horizontal axis. Snooter in lamp finish or finishing choice. High performance lens. Possibility of insertion of Honey Comb filter.

## **PRODUCT SPECS**

| Installation method             | Wall surface mounted, Ceiling surface mounted |
|---------------------------------|-----------------------------------------------|
| Light source                    | Led                                           |
| Absorbed power                  | 26 W                                          |
| Color temperature               | 2700K                                         |
| Color rendering index CRI       | >90                                           |
| Optic                           | Spot 18°                                      |
| Finishing                       | White                                         |
| Luminaire luminous flux 2810 lm |                                               |
| Luminous efficiency             | 108 lm/W                                      |
| Power supply/transformer        | Included                                      |
| Protocol                        | Dimmable                                      |
| Energy efficiency class         | ; E                                           |
| Dimension                       | Ø114 mm                                       |