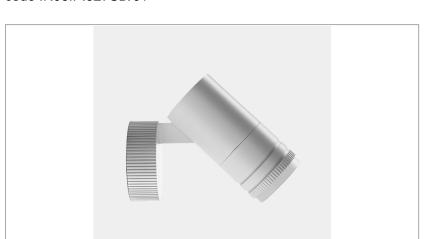

## PRODUCT DESCRIPTION

Outdoor ceiling/wall projector complete with led 26 W, beam Spot 18°, colour rendering index CRI>90. Colour finish white. Body lamp and optical group made of die-cast aluminum powder-coated, aluminum joint, rotation of the optical group of 355 ?. on the vertical axis and 90 ?. on the horizontal axis. Snooter in lamp finish or finishing choice. High performance lens. Possibility of insertion of Honey Comb filter.