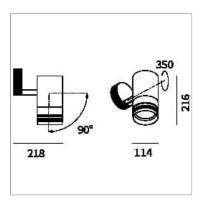

## PRODUCT DESCRIPTION

Outdoor ceiling/wall projector complete with led 26 W, beam Spot 18°, colour rendering index CRI>90. Colour finish white. Body lamp and optical group made of die-cast aluminum powder-coated, aluminum joint, rotation of the optical group of 355 ?. on the vertical axis and 90 ?. on the horizontal axis. Snooter in lamp finish or finishing choice. High performance lens. Possibility of insertion of Honey Comb filter.

## **PRODUCT SPECS**

| Installation method             | Wall surface mounted, Ceiling surface mounted |
|---------------------------------|-----------------------------------------------|
| Light source                    | Led                                           |
| Absorbed power                  | 26 W                                          |
| Color temperature               | 2700K                                         |
| Color rendering index CRI       | >90                                           |
| Optic                           | Spot 18°                                      |
| Finishing                       | White                                         |
| Luminaire luminous flux 2810 lm |                                               |
| Luminous efficiency             | 108 lm/W                                      |
| Power supply/transformer        | Included                                      |
| Protocol                        | Dimmable                                      |
| Energy efficiency class         | ; E                                           |
| Dimension                       | Ø114 mm                                       |