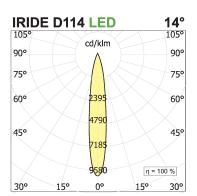

## **PRODUCT SPECS**

| Installation method             | Wall surface mounted, Ceiling surface mounted |
|---------------------------------|-----------------------------------------------|
| Light source                    | Led                                           |
| Absorbed power                  | 26 W                                          |
| Color temperature               | 2700K                                         |
| Color rendering index CRI       | >90                                           |
| Optic                           | Spot 18°                                      |
| Finishing                       | White                                         |
| Luminaire luminous flux 2810 lm |                                               |
| Luminous efficiency             | 108 lm/W                                      |
| Power supply/transformer        | Included                                      |
| Protocol                        | Dimmable                                      |
| Energy efficiency class         | ; E                                           |
| Dimension                       | Ø114 mm                                       |