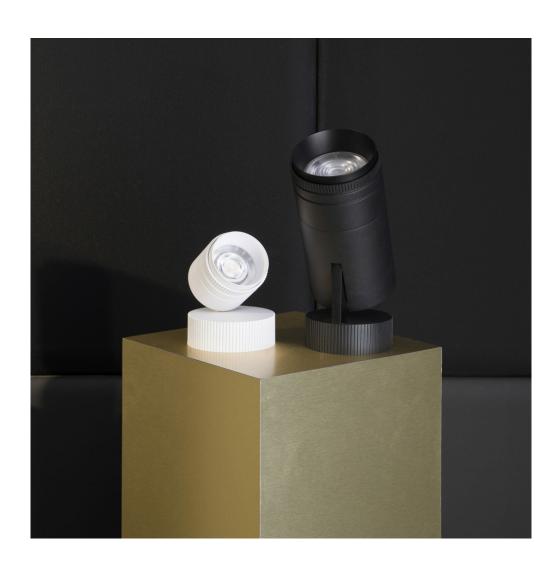

## Iride Outdoor 114L

code IR06IP.927S/01

## PRODUCT DESCRIPTION

Outdoor ceiling/wall projector complete with led 26 W, beam Spot 18°, colour rendering index CRI>90. Colour finish white. Body lamp and optical group made of die-cast aluminum powder-coated, aluminum joint, rotation of the optical group of 355 ?. on the vertical axis and 90 ?. on the horizontal axis. Snooter in lamp finish or finishing choice. High performance lens. Possibility of insertion of Honey Comb filter.

## **PRODUCT SPECS**

| Installation method             | Wall surface mounted, Ceiling surface mounted |
|---------------------------------|-----------------------------------------------|
| Light source                    | Led                                           |
| Absorbed power                  | 26 W                                          |
| Color temperature               | 2700K                                         |
| Color rendering index CRI       | >90                                           |
| Optic                           | Spot 18°                                      |
| Finishing                       | White                                         |
| Luminaire luminous flux 2810 lm |                                               |
| Luminous efficiency             | 108 lm/W                                      |
| Power supply/transformer        | Included                                      |
| Protocol                        | On/Off                                        |
| Energy efficiency class         | Е                                             |
| Dimension                       | Ø114 mm                                       |