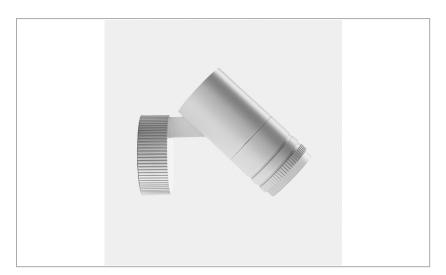

## Iride Outdoor 114L

code IR06IP.927S/01

## PRODUCT DESCRIPTION

Outdoor ceiling/wall projector complete with led 26 W, beam Spot 18°, colour rendering index CRI>90. Colour finish white. Body lamp and optical group made of die-cast aluminum powder-coated, aluminum joint, rotation of the optical group of 355 ?. on the vertical axis and 90 ?. on the horizontal axis. Snooter in lamp finish or finishing choice. High performance lens. Possibility of insertion of Honey Comb filter.