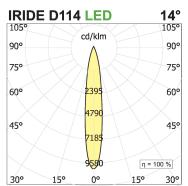

## **PRODUCT SPECS**

| Installation method             | Wall surface mounted, Ceiling surface mounted |
|---------------------------------|-----------------------------------------------|
| Light source                    | Led                                           |
| Absorbed power                  | 26 W                                          |
| Color temperature               | 2700K                                         |
| Color rendering index CRI       | >90                                           |
| Optic                           | Spot 18°                                      |
| Finishing                       | White                                         |
| Luminaire luminous flux 2810 lm |                                               |
| Luminous efficiency             | 108 lm/W                                      |
| Power supply/transformer        | Included                                      |
| Protocol                        | On/Off                                        |
| Energy efficiency class         | Е                                             |
| Dimension                       | Ø114 mm                                       |