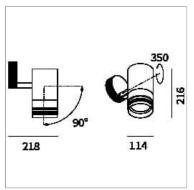

## PRODUCT DESCRIPTION

Outdoor ceiling/wall projector complete with led 26 W, beam Spot 18°, colour rendering index CRI>90. Colour finish white. Body lamp and optical group made of die-cast aluminum powder-coated, aluminum joint, rotation of the optical group of 355 ?. on the vertical axis and 90 ?. on the horizontal axis. Snooter in lamp finish or finishing choice. High performance lens. Possibility of insertion of Honey Comb filter.

## **PRODUCT SPECS**

| Installation method             | Wall surface mounted, Ceiling surface mounted |
|---------------------------------|-----------------------------------------------|
| Light source                    | Led                                           |
| Absorbed power                  | 26 W                                          |
| Color temperature               | 2700K                                         |
| Color rendering index CRI       | >90                                           |
| Optic                           | Spot 18°                                      |
| Finishing                       | White                                         |
| Luminaire luminous flux 2810 lm |                                               |
| Luminous efficiency             | 108 lm/W                                      |
| Power supply/transformer        | Included                                      |
| Protocol                        | On/Off                                        |
| Energy efficiency class         | Е                                             |
| Dimension                       | Ø114 mm                                       |