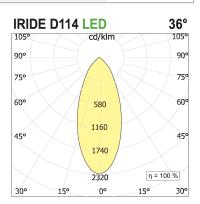

## **PRODUCT SPECS**

| Installation method             | Wall surface mounted, Ceiling surface mounted |
|---------------------------------|-----------------------------------------------|
| Absorbed power                  | 26 W                                          |
| Color temperature               | 2700K                                         |
| Color rendering index CRI       | >90                                           |
| Optic                           | Wide 36°                                      |
| Finishing                       | White                                         |
| Luminaire luminous flux 2810 lm |                                               |
| Luminous efficiency             | 108 lm/W                                      |
| Power supply/transformer        | Included                                      |
| Protocol                        | Dimmable                                      |
| Energy efficiency class         | Е                                             |
| Dimension                       | Ø114 mm                                       |