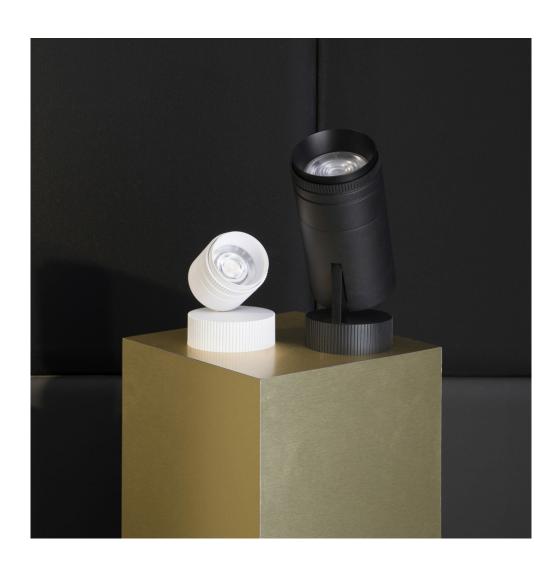

## Iride Outdoor 114L

code IR06IP.927WD/01

## PRODUCT DESCRIPTION

Outdoor ceiling/wall projector complete with led 26 W, beam Wide 36°, colour rendering index CRI>90. Colour finish white. Body lamp and optical group made of die-cast aluminum powder-coated, aluminum joint, rotation of the optical group of 355 ?. on the vertical axis and 90 ?. on the horizontal axis. Snooter in lamp finish or finishing choice. High performance lens. Possibility of insertion of Honey Comb filter.

## **PRODUCT SPECS**

| Installation method             | Wall surface mounted, Ceiling surface mounted |
|---------------------------------|-----------------------------------------------|
| Absorbed power                  | 26 W                                          |
| Color temperature               | 2700K                                         |
| Color rendering index CRI       | >90                                           |
| Optic                           | Wide 36°                                      |
| Finishing                       | White                                         |
| Luminaire luminous flux 2810 lm |                                               |
| Luminous efficiency             | 108 lm/W                                      |
| Power supply/transformer        | Included                                      |
| Protocol                        | Dimmable                                      |
| Energy efficiency class         | Е                                             |
| Dimension                       | Ø114 mm                                       |