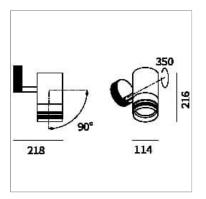

## PRODUCT DESCRIPTION

Outdoor ceiling/wall projector complete with led 26 W, beam Wide 36°, colour rendering index CRI>90. Colour finish white. Body lamp and optical group made of die-cast aluminum powder-coated, aluminum joint, rotation of the optical group of 355 ?. on the vertical axis and 90 ?. on the horizontal axis. Snooter in lamp finish or finishing choice. High performance lens. Possibility of insertion of Honey Comb filter.

## **PRODUCT SPECS**

| Installation method             | Wall surface mounted, Ceiling surface mounted |
|---------------------------------|-----------------------------------------------|
| Absorbed power                  | 26 W                                          |
| Color temperature               | 2700K                                         |
| Color rendering index CRI       | >90                                           |
| Optic                           | Wide 36°                                      |
| Finishing                       | White                                         |
| Luminaire luminous flux 2810 lm |                                               |
| Luminous efficiency             | 108 lm/W                                      |
| Power supply/transformer        | Included                                      |
| Protocol                        | Dimmable                                      |
| Energy efficiency class         | Е                                             |
| Dimension                       | Ø114 mm                                       |