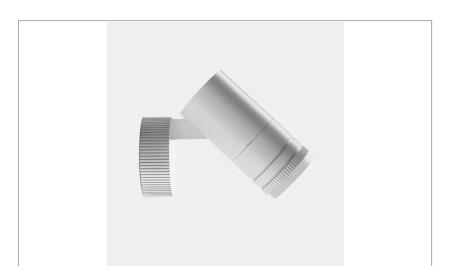

## Iride Outdoor 114L

code IR06IP.927WD/01

## PRODUCT DESCRIPTION

Outdoor ceiling/wall projector complete with led 26 W, beam Wide 36°, colour rendering index CRI>90. Colour finish white. Body lamp and optical group made of die-cast aluminum powder-coated, aluminum joint, rotation of the optical group of 355 ?. on the vertical axis and 90 ?. on the horizontal axis. Snooter in lamp finish or finishing choice. High performance lens. Possibility of insertion of Honey Comb filter.