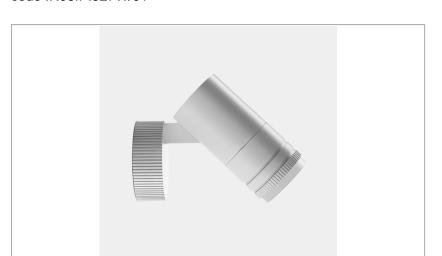

## Iride Outdoor 114L

code IR06IP.927W/01

## PRODUCT DESCRIPTION

Outdoor ceiling/wall projector complete with led 26 W, beam Wide 36°, colour rendering index CRI>90. Colour finish white. Body lamp and optical group made of die-cast aluminum powder-coated, aluminum joint, rotation of the optical group of 355 ?. on the vertical axis and 90 ?. on the horizontal axis. Snooter in lamp finish or finishing choice. High performance lens. Possibility of insertion of Honey Comb filter.