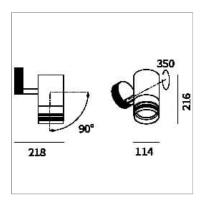

## PRODUCT DESCRIPTION

Outdoor ceiling/wall projector complete with led 26 W, beam Wide 36°, colour rendering index CRI>90. Colour finish white. Body lamp and optical group made of die-cast aluminum powder-coated, aluminum joint, rotation of the optical group of 355 ?. on the vertical axis and 90 ?. on the horizontal axis. Snooter in lamp finish or finishing choice. High performance lens. Possibility of insertion of Honey Comb filter.

## **PRODUCT SPECS**

| Installation method       | Wall surface mounted, Ceiling surface mounted |
|---------------------------|-----------------------------------------------|
| Light source              | Led                                           |
| Absorbed power            | 26 W                                          |
| Color temperature         | 2700K                                         |
| Color rendering index CRI | >90                                           |
| Optic                     | Wide 36°                                      |
| Finishing                 | White                                         |
| Luminaire luminous flux   | x 2810 lm                                     |
| Luminous efficiency       | 108 lm/W                                      |
| Power supply/transformer  | Included                                      |
| Protocol                  | On/Off                                        |
| Energy efficiency class   | Е                                             |
| Dimension                 | Ø114 mm                                       |