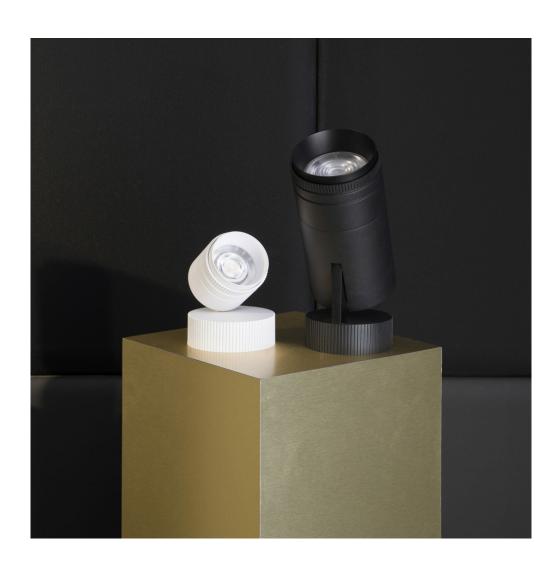

## Iride Outdoor 114L

code IR06IP.927W/01

## PRODUCT DESCRIPTION

Outdoor ceiling/wall projector complete with led 26 W, beam Wide 36°, colour rendering index CRI>90. Colour finish white. Body lamp and optical group made of die-cast aluminum powder-coated, aluminum joint, rotation of the optical group of 355 ?. on the vertical axis and 90 ?. on the horizontal axis. Snooter in lamp finish or finishing choice. High performance lens. Possibility of insertion of Honey Comb filter.

## **PRODUCT SPECS**

| Installation method       | Wall surface mounted, Ceiling surface mounted |
|---------------------------|-----------------------------------------------|
| Light source              | Led                                           |
| Absorbed power            | 26 W                                          |
| Color temperature         | 2700K                                         |
| Color rendering index CRI | >90                                           |
| Optic                     | Wide 36°                                      |
| Finishing                 | White                                         |
| Luminaire luminous flux   | x 2810 lm                                     |
| Luminous efficiency       | 108 lm/W                                      |
| Power supply/transformer  | Included                                      |
| Protocol                  | On/Off                                        |
| Energy efficiency class   | Е                                             |
| Dimension                 | Ø114 mm                                       |