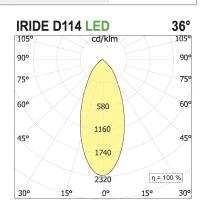

## **PRODUCT SPECS**

| Installation method       | Wall surface mounted, Ceiling surface mounted |
|---------------------------|-----------------------------------------------|
| Light source              | Led                                           |
| Absorbed power            | 26 W                                          |
| Color temperature         | 2700K                                         |
| Color rendering index CRI | >90                                           |
| Optic                     | Wide 36°                                      |
| Finishing                 | White                                         |
| Luminaire luminous flux   | x 2810 lm                                     |
| Luminous efficiency       | 108 lm/W                                      |
| Power supply/transformer  | Included                                      |
| Protocol                  | On/Off                                        |
| Energy efficiency class   | Е                                             |
| Dimension                 | Ø114 mm                                       |