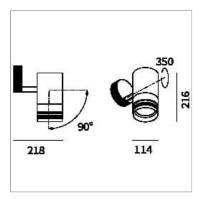

## PRODUCT DESCRIPTION

Outdoor ceiling/wall projector complete with led 26 W, beam Flood 25°, colour rendering index CRI>90. Colour finish white. Body lamp and optical group made of die-cast aluminum powder-coated, aluminum joint, rotation of the optical group of 355 ?. on the vertical axis and 90 ?. on the horizontal axis. Snooter in lamp finish or finishing choice. High performance lens. Possibility of insertion of Honey Comb filter.

## **PRODUCT SPECS**

| Installation method             | Wall surface mounted, Ceiling surface mounted |
|---------------------------------|-----------------------------------------------|
| Light source                    | Led                                           |
| Absorbed power                  | 26 W                                          |
| Color temperature               | 3000K                                         |
| Color rendering index CRI       | >90                                           |
| Optic                           | Flood 25°                                     |
| Finishing                       | White                                         |
| Luminaire luminous flux 2950 lm |                                               |
| Luminous efficiency             | 113 lm/W                                      |
| Power supply/transformer        | Included                                      |
| Protocol                        | On/Off                                        |
| Energy efficiency class         | Е                                             |
| Dimension                       | Ø114 mm                                       |