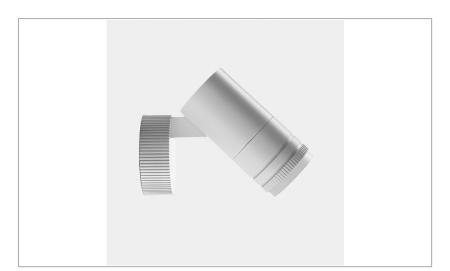

## Iride Outdoor 114L

code IR06IP.930F/01

## PRODUCT DESCRIPTION

Outdoor ceiling/wall projector complete with led 26 W, beam Flood 25°, colour rendering index CRI>90. Colour finish white. Body lamp and optical group made of die-cast aluminum powder-coated, aluminum joint, rotation of the optical group of 355 ?. on the vertical axis and 90 ?. on the horizontal axis. Snooter in lamp finish or finishing choice. High performance lens. Possibility of insertion of Honey Comb filter.