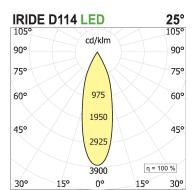

## **PRODUCT SPECS**

| Installation method             | Wall surface mounted, Ceiling surface mounted |
|---------------------------------|-----------------------------------------------|
| Light source                    | Led                                           |
| Absorbed power                  | 26 W                                          |
| Color temperature               | 3000K                                         |
| Color rendering index CRI       | >90                                           |
| Optic                           | Flood 25°                                     |
| Finishing                       | White                                         |
| Luminaire luminous flux 2950 lm |                                               |
| Luminous efficiency             | 113 lm/W                                      |
| Power supply/transformer        | Included                                      |
| Protocol                        | On/Off                                        |
| Energy efficiency class         | Е                                             |
| Dimension                       | Ø114 mm                                       |