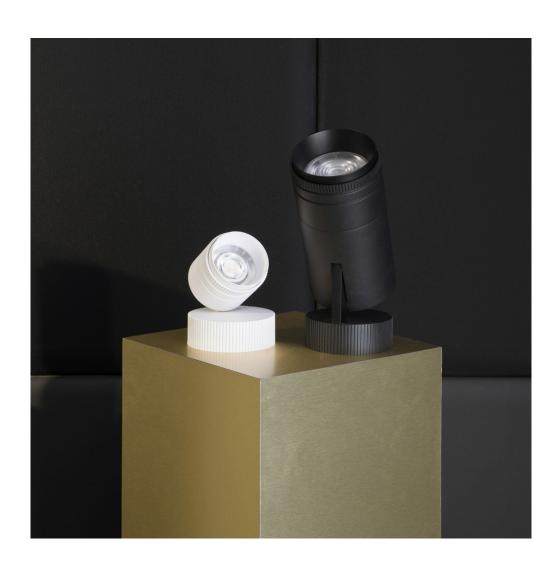

## Iride Outdoor 114L

code IR06IP.930F/01

## PRODUCT DESCRIPTION

Outdoor ceiling/wall projector complete with led 26 W, beam Flood 25°, colour rendering index CRI>90. Colour finish white. Body lamp and optical group made of die-cast aluminum powder-coated, aluminum joint, rotation of the optical group of 355 ?. on the vertical axis and 90 ?. on the horizontal axis. Snooter in lamp finish or finishing choice. High performance lens. Possibility of insertion of Honey Comb filter.

## **PRODUCT SPECS**

| Installation method             | Wall surface mounted, Ceiling surface mounted |
|---------------------------------|-----------------------------------------------|
| Light source                    | Led                                           |
| Absorbed power                  | 26 W                                          |
| Color temperature               | 3000K                                         |
| Color rendering index CRI       | >90                                           |
| Optic                           | Flood 25°                                     |
| Finishing                       | White                                         |
| Luminaire luminous flux 2950 lm |                                               |
| Luminous efficiency             | 113 lm/W                                      |
| Power supply/transformer        | Included                                      |
| Protocol                        | On/Off                                        |
| Energy efficiency class         | Е                                             |
| Dimension                       | Ø114 mm                                       |