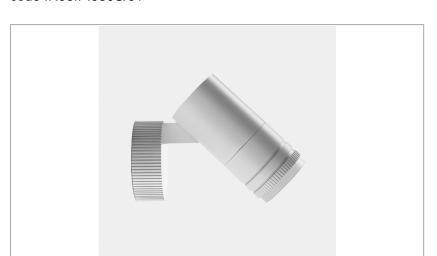

## Iride Outdoor 114L

code IR06IP.930S/01

## PRODUCT DESCRIPTION

Outdoor ceiling/wall projector complete with led 26 W, beam Spot 18°, colour rendering index CRI>90. Colour finish white. Body lamp and optical group made of die-cast aluminum powder-coated, aluminum joint, rotation of the optical group of 355 ?. on the vertical axis and 90 ?. on the horizontal axis. Snooter in lamp finish or finishing choice. High performance lens. Possibility of insertion of Honey Comb filter.