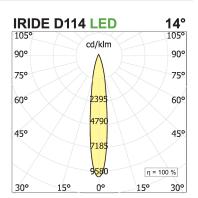

## **PRODUCT SPECS**

| Installation method       | Wall surface mounted,<br>Ceiling surface mounted |
|---------------------------|--------------------------------------------------|
| Light source              | Led-en                                           |
| Absorbed power            | 26 W                                             |
| Color temperature         | 3000K                                            |
| Color rendering index CRI | >90                                              |
| Optic                     | Spot 18°                                         |
| Finishing                 | White                                            |
| Luminaire luminous flux   | 2950 lm                                          |
| Luminous efficiency       | 113 lm/W                                         |
| Power supply/transformer  | Included                                         |
| Protocol                  | On/Off                                           |
| Energy efficiency class   | E                                                |
| Dimension                 | Ø114 mm                                          |
|                           |                                                  |