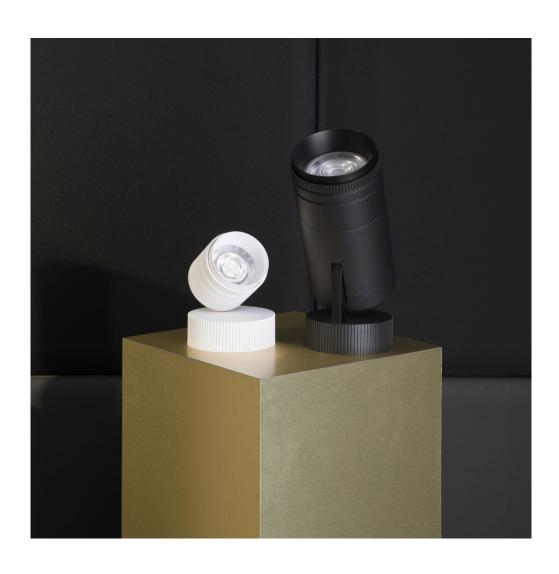

## Iride Outdoor 114L

code IR06IP.930S/01

## PRODUCT DESCRIPTION

Outdoor ceiling/wall projector complete with led 26 W, beam Spot 18°, colour rendering index CRI>90. Colour finish white. Body lamp and optical group made of die-cast aluminum powder-coated, aluminum joint, rotation of the optical group of 355 ?. on the vertical axis and 90 ?. on the horizontal axis. Snooter in lamp finish or finishing choice. High performance lens. Possibility of insertion of Honey Comb filter.

## **PRODUCT SPECS**

| Installation method       | Wall surface mounted,<br>Ceiling surface mounted |
|---------------------------|--------------------------------------------------|
| Light source              | Led-en                                           |
| Absorbed power            | 26 W                                             |
| Color temperature         | 3000K                                            |
| Color rendering index CRI | >90                                              |
| Optic                     | Spot 18°                                         |
| Finishing                 | White                                            |
| Luminaire luminous flux   | 2950 lm                                          |
| Luminous efficiency       | 113 lm/W                                         |
| Power supply/transformer  | Included                                         |
| Protocol                  | On/Off                                           |
| Energy efficiency class   | E                                                |
| Dimension                 | Ø114 mm                                          |
|                           |                                                  |