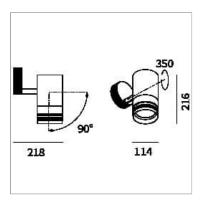

## PRODUCT DESCRIPTION

Outdoor ceiling/wall projector complete with led 26 W, beam Spot 18°, colour rendering index CRI>90. Colour finish white. Body lamp and optical group made of die-cast aluminum powder-coated, aluminum joint, rotation of the optical group of 355 ?. on the vertical axis and 90 ?. on the horizontal axis. Snooter in lamp finish or finishing choice. High performance lens. Possibility of insertion of Honey Comb filter.

## **PRODUCT SPECS**

| Installation method       | Wall surface mounted,<br>Ceiling surface mounted |
|---------------------------|--------------------------------------------------|
| Light source              | Led-en                                           |
| Absorbed power            | 26 W                                             |
| Color temperature         | 3000K                                            |
| Color rendering index CRI | >90                                              |
| Optic                     | Spot 18°                                         |
| Finishing                 | White                                            |
| Luminaire luminous flux   | 2950 lm                                          |
| Luminous efficiency       | 113 lm/W                                         |
| Power supply/transformer  | Included                                         |
| Protocol                  | On/Off                                           |
| Energy efficiency class   | E                                                |
| Dimension                 | Ø114 mm                                          |
|                           |                                                  |