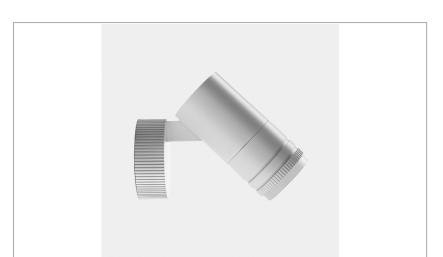

## Iride Outdoor 114L

code IR06IP.930WD/01

## PRODUCT DESCRIPTION

Outdoor ceiling/wall projector complete with led 26 W, beam Wide 36°, colour rendering index CRI>90. Colour finish white. Body lamp and optical group made of die-cast aluminum powder-coated, aluminum joint, rotation of the optical group of 355 ?. on the vertical axis and 90 ?. on the horizontal axis. Snooter in lamp finish or finishing choice. High performance lens. Possibility of insertion of Honey Comb filter.