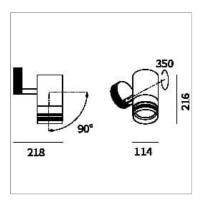

## PRODUCT DESCRIPTION

Outdoor ceiling/wall projector complete with led 26 W, beam Wide 36°, colour rendering index CRI>90. Colour finish white. Body lamp and optical group made of die-cast aluminum powder-coated, aluminum joint, rotation of the optical group of 355 ?. on the vertical axis and 90 ?. on the horizontal axis. Snooter in lamp finish or finishing choice. High performance lens. Possibility of insertion of Honey Comb filter.

## **PRODUCT SPECS**

| Installation method       | Wall surface mounted, Ceiling surface mounted |
|---------------------------|-----------------------------------------------|
| Light source              | Led                                           |
| Absorbed power            | 26 W                                          |
| Color temperature         | 3000K                                         |
| Color rendering index CRI | >90                                           |
| Optic                     | Wide 36°                                      |
| Finishing                 | White                                         |
| Luminaire luminous flux   | x 2950 lm                                     |
| Luminous efficiency       | 113 lm/W                                      |
| Power supply/transformer  | Included                                      |
| Protocol                  | Dimmable                                      |
| Energy efficiency class   | Е                                             |
| Dimension                 | Ø114 mm                                       |