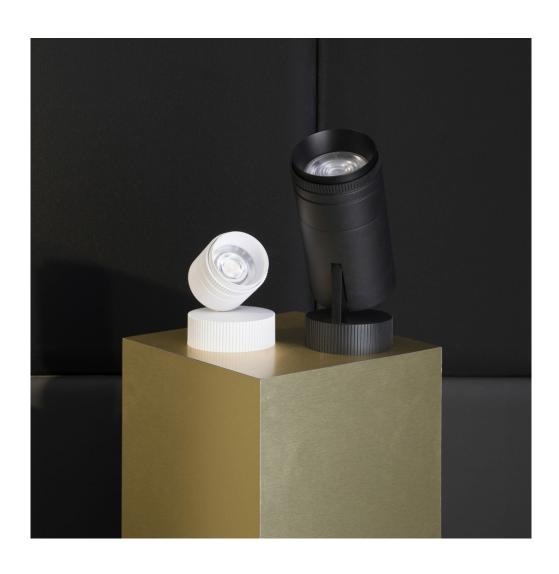

## PRODUCT DESCRIPTION

Outdoor ceiling/wall projector complete with led 26 W, beam Wide 36°, colour rendering index CRI>90. Colour finish white. Body lamp and optical group made of die-cast aluminum powder-coated, aluminum joint, rotation of the optical group of 355 ?. on the vertical axis and 90 ?. on the horizontal axis. Snooter in lamp finish or finishing choice. High performance lens. Possibility of insertion of Honey Comb filter.

## **PRODUCT SPECS**

| Installation method       | Wall surface mounted, Ceiling surface mounted |
|---------------------------|-----------------------------------------------|
| Light source              | Led                                           |
| Absorbed power            | 26 W                                          |
| Color temperature         | 3000K                                         |
| Color rendering index CRI | >90                                           |
| Optic                     | Wide 36°                                      |
| Finishing                 | White                                         |
| Luminaire luminous flux   | x 2950 lm                                     |
| Luminous efficiency       | 113 lm/W                                      |
| Power supply/transformer  | Included                                      |
| Protocol                  | Dimmable                                      |
| Energy efficiency class   | Е                                             |
| Dimension                 | Ø114 mm                                       |