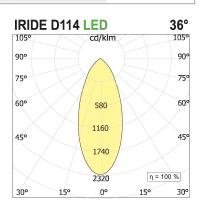

## **PRODUCT SPECS**

| Installation method       | Wall surface mounted, Ceiling surface mounted |
|---------------------------|-----------------------------------------------|
| Light source              | Led                                           |
| Absorbed power            | 26 W                                          |
| Color temperature         | 3000K                                         |
| Color rendering index CRI | >90                                           |
| Optic                     | Wide 36°                                      |
| Finishing                 | White                                         |
| Luminaire luminous flux   | x 2950 lm                                     |
| Luminous efficiency       | 113 lm/W                                      |
| Power supply/transformer  | Included                                      |
| Protocol                  | Dimmable                                      |
| Energy efficiency class   | Е                                             |
| Dimension                 | Ø114 mm                                       |