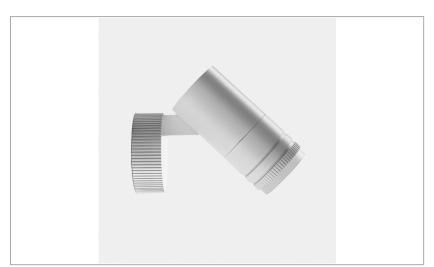

## Iride Outdoor 114L

code IR06IP.930W/01

## PRODUCT DESCRIPTION

Outdoor ceiling/wall projector complete with led 26 W, beam Wide 36°, colour rendering index CRI>90. Colour finish white. Body lamp and optical group made of die-cast aluminum powder-coated, aluminum joint, rotation of the optical group of 355 ?. on the vertical axis and 90 ?. on the horizontal axis. Snooter in lamp finish or finishing choice. High performance lens. Possibility of insertion of Honey Comb filter.