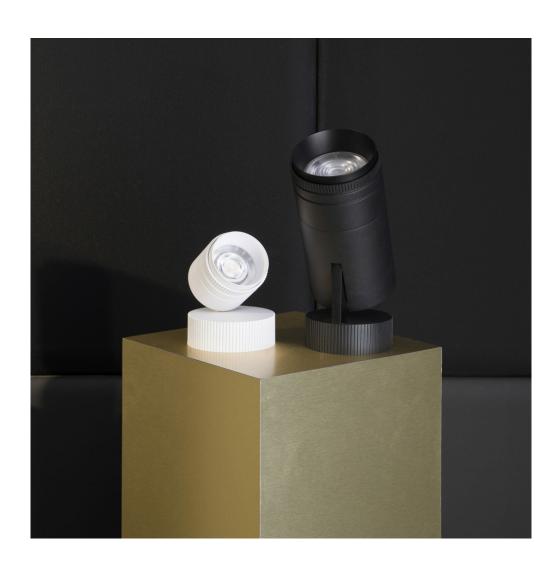

## Iride Outdoor 114L

code IR06IP.930W/01

## PRODUCT DESCRIPTION

Outdoor ceiling/wall projector complete with led 26 W, beam Wide 36°, colour rendering index CRI>90. Colour finish white. Body lamp and optical group made of die-cast aluminum powder-coated, aluminum joint, rotation of the optical group of 355 ?. on the vertical axis and 90 ?. on the horizontal axis. Snooter in lamp finish or finishing choice. High performance lens. Possibility of insertion of Honey Comb filter.

## **PRODUCT SPECS**

| Installation method             | Wall surface mounted, Ceiling surface mounted |
|---------------------------------|-----------------------------------------------|
| Light source                    | Led                                           |
| Absorbed power                  | 26 W                                          |
| Color temperature               | 3000K                                         |
| Color rendering index CRI       | >90                                           |
| Optic                           | Wide 36°                                      |
| Finishing                       | White                                         |
| Luminaire luminous flux 2950 lm |                                               |
| Luminous efficiency             | 113 lm/W                                      |
| Power supply/transformer        | Included                                      |
| Protocol                        | On/Off                                        |
| Energy efficiency class         | E                                             |
| Dimension                       | Ø114 mm                                       |