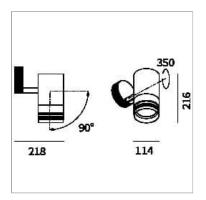

## PRODUCT DESCRIPTION

Outdoor ceiling/wall projector complete with led 26 W, beam Wide 36°, colour rendering index CRI>90. Colour finish white. Body lamp and optical group made of die-cast aluminum powder-coated, aluminum joint, rotation of the optical group of 355 ?. on the vertical axis and 90 ?. on the horizontal axis. Snooter in lamp finish or finishing choice. High performance lens. Possibility of insertion of Honey Comb filter.

## **PRODUCT SPECS**

| Installation method             | Wall surface mounted, Ceiling surface mounted |
|---------------------------------|-----------------------------------------------|
| Light source                    | Led                                           |
| Absorbed power                  | 26 W                                          |
| Color temperature               | 3000K                                         |
| Color rendering index CRI       | >90                                           |
| Optic                           | Wide 36°                                      |
| Finishing                       | White                                         |
| Luminaire luminous flux 2950 lm |                                               |
| Luminous efficiency             | 113 lm/W                                      |
| Power supply/transformer        | Included                                      |
| Protocol                        | On/Off                                        |
| Energy efficiency class         | E                                             |
| Dimension                       | Ø114 mm                                       |