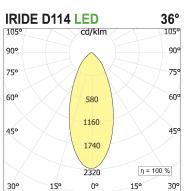

## **PRODUCT SPECS**

| Installation method             | Wall surface mounted, Ceiling surface mounted |
|---------------------------------|-----------------------------------------------|
| Light source                    | Led                                           |
| Absorbed power                  | 26 W                                          |
| Color temperature               | 3000K                                         |
| Color rendering index CRI       | >90                                           |
| Optic                           | Wide 36°                                      |
| Finishing                       | White                                         |
| Luminaire luminous flux 2950 lm |                                               |
| Luminous efficiency             | 113 lm/W                                      |
| Power supply/transformer        | Included                                      |
| Protocol                        | On/Off                                        |
| Energy efficiency class         | E                                             |
| Dimension                       | Ø114 mm                                       |