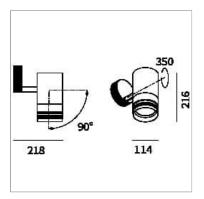

## PRODUCT DESCRIPTION

Outdoor ceiling/wall projector complete with led 26 W, beam Flood 25°, colour rendering index CRI>90. Colour finish white. Body lamp and optical group made of die-cast aluminum powder-coated, aluminum joint, rotation of the optical group of 355 ?. on the vertical axis and 90 ?. on the horizontal axis. Snooter in lamp finish or finishing choice. High performance lens. Possibility of insertion of Honey Comb filter.

## **PRODUCT SPECS**

| Installation method       | Wall surface mounted, Ceiling surface mounted |
|---------------------------|-----------------------------------------------|
| Light source              | Led                                           |
| Absorbed power            | 26 W                                          |
| Color temperature         | 4000K                                         |
| Color rendering index CRI | >90                                           |
| Optic                     | Flood 25°                                     |
| Finishing                 | White                                         |
| Luminaire luminous flux   | x 3250 lm                                     |
| Luminous efficiency       | 125 lm/W                                      |
| Power supply/transformer  | Included                                      |
| Protocol                  | Dimmable                                      |
| Energy efficiency class   | Е                                             |
| Dimension                 | Ø114 mm                                       |