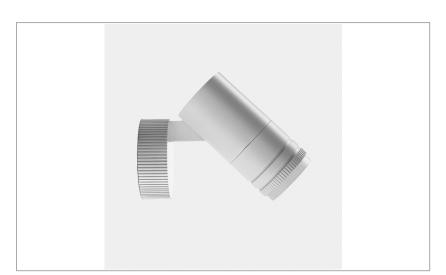

## Iride Outdoor 114L

code IR06IP.940FD/01

## PRODUCT DESCRIPTION

Outdoor ceiling/wall projector complete with led 26 W, beam Flood 25°, colour rendering index CRI>90. Colour finish white. Body lamp and optical group made of die-cast aluminum powder-coated, aluminum joint, rotation of the optical group of 355 ?. on the vertical axis and 90 ?. on the horizontal axis. Snooter in lamp finish or finishing choice. High performance lens. Possibility of insertion of Honey Comb filter.