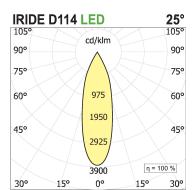

## **PRODUCT SPECS**

| Installation method       | Wall surface mounted, Ceiling surface mounted |
|---------------------------|-----------------------------------------------|
| Light source              | Led                                           |
| Absorbed power            | 26 W                                          |
| Color temperature         | 4000K                                         |
| Color rendering index CRI | >90                                           |
| Optic                     | Flood 25°                                     |
| Finishing                 | White                                         |
| Luminaire luminous flux   | x 3250 lm                                     |
| Luminous efficiency       | 125 lm/W                                      |
| Power supply/transformer  | Included                                      |
| Protocol                  | Dimmable                                      |
| Energy efficiency class   | Е                                             |
| Dimension                 | Ø114 mm                                       |