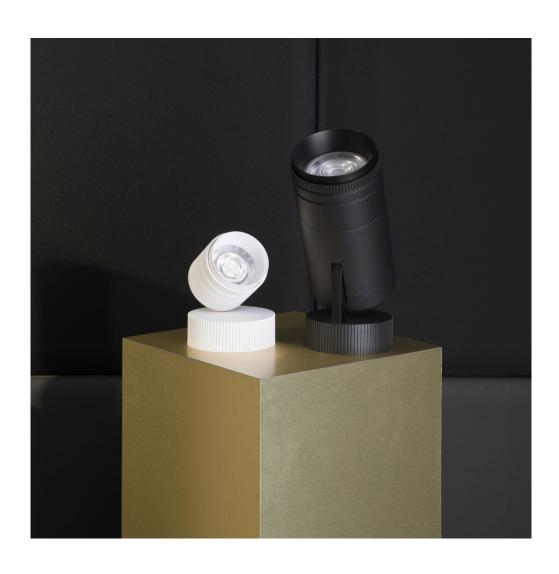

## Iride Outdoor 114L

code IR06IP.940FD/01

## PRODUCT DESCRIPTION

Outdoor ceiling/wall projector complete with led 26 W, beam Flood 25°, colour rendering index CRI>90. Colour finish white. Body lamp and optical group made of die-cast aluminum powder-coated, aluminum joint, rotation of the optical group of 355 ?. on the vertical axis and 90 ?. on the horizontal axis. Snooter in lamp finish or finishing choice. High performance lens. Possibility of insertion of Honey Comb filter.

## **PRODUCT SPECS**

| Installation method       | Wall surface mounted, Ceiling surface mounted |
|---------------------------|-----------------------------------------------|
| Light source              | Led                                           |
| Absorbed power            | 26 W                                          |
| Color temperature         | 4000K                                         |
| Color rendering index CRI | >90                                           |
| Optic                     | Flood 25°                                     |
| Finishing                 | White                                         |
| Luminaire luminous flux   | x 3250 lm                                     |
| Luminous efficiency       | 125 lm/W                                      |
| Power supply/transformer  | Included                                      |
| Protocol                  | Dimmable                                      |
| Energy efficiency class   | Е                                             |
| Dimension                 | Ø114 mm                                       |