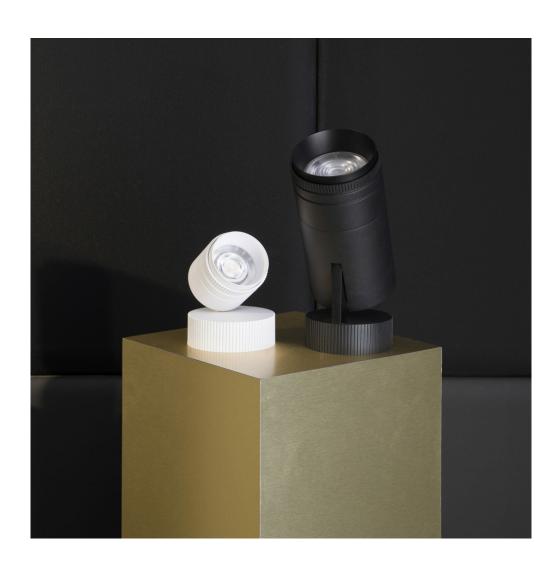

## Iride Outdoor 114L

code IR06IP.940SD/01

## PRODUCT DESCRIPTION

Outdoor ceiling/wall projector complete with led 26 W, beam Spot 18°, colour rendering index CRI>90. Colour finish white. Body lamp and optical group made of die-cast aluminum powder-coated, aluminum joint, rotation of the optical group of 355 ?. on the vertical axis and 90 ?. on the horizontal axis. Snooter in lamp finish or finishing choice. High performance lens. Possibility of insertion of Honey Comb filter.

## **PRODUCT SPECS**

| Installation method       | Wall surface mounted, Ceiling surface mounted |
|---------------------------|-----------------------------------------------|
| Light source              | Led                                           |
| Absorbed power            | 26 W                                          |
| Color temperature         | 4000K                                         |
| Color rendering index CRI | >90                                           |
| Optic                     | Spot 18°                                      |
| Finishing                 | White                                         |
| Luminaire luminous flux   | x3250 lm                                      |
| Luminous efficiency       | 125 lm/W                                      |
| Power supply/transformer  | Included                                      |
| Protocol                  | Dimmable                                      |
| Energy efficiency class   | E                                             |
| Dimension                 | Ø114 mm                                       |