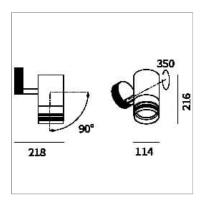

## PRODUCT DESCRIPTION

Outdoor ceiling/wall projector complete with led 26 W, beam Spot 18°, colour rendering index CRI>90. Colour finish white. Body lamp and optical group made of die-cast aluminum powder-coated, aluminum joint, rotation of the optical group of 355 ?. on the vertical axis and 90 ?. on the horizontal axis. Snooter in lamp finish or finishing choice. High performance lens. Possibility of insertion of Honey Comb filter.

## **PRODUCT SPECS**

| Installation method       | Wall surface mounted, Ceiling surface mounted |
|---------------------------|-----------------------------------------------|
| Light source              | Led                                           |
| Absorbed power            | 26 W                                          |
| Color temperature         | 4000K                                         |
| Color rendering index CRI | >90                                           |
| Optic                     | Spot 18°                                      |
| Finishing                 | White                                         |
| Luminaire luminous flux   | x3250 lm                                      |
| Luminous efficiency       | 125 lm/W                                      |
| Power supply/transformer  | Included                                      |
| Protocol                  | Dimmable                                      |
| Energy efficiency class   | E                                             |
| Dimension                 | Ø114 mm                                       |