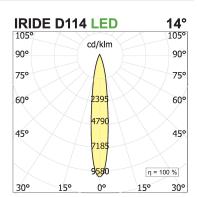

## **PRODUCT SPECS**

| Installation method       | Wall surface mounted, Ceiling surface mounted |
|---------------------------|-----------------------------------------------|
| Light source              | Led                                           |
| Absorbed power            | 26 W                                          |
| Color temperature         | 4000K                                         |
| Color rendering index CRI | >90                                           |
| Optic                     | Spot 18°                                      |
| Finishing                 | White                                         |
| Luminaire luminous flux   | x3250 lm                                      |
| Luminous efficiency       | 125 lm/W                                      |
| Power supply/transformer  | Included                                      |
| Protocol                  | Dimmable                                      |
| Energy efficiency class   | E                                             |
| Dimension                 | Ø114 mm                                       |