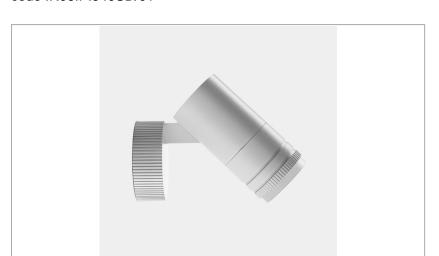

## Iride Outdoor 114L

code IR06IP.940SD/01

## PRODUCT DESCRIPTION

Outdoor ceiling/wall projector complete with led 26 W, beam Spot 18°, colour rendering index CRI>90. Colour finish white. Body lamp and optical group made of die-cast aluminum powder-coated, aluminum joint, rotation of the optical group of 355 ?. on the vertical axis and 90 ?. on the horizontal axis. Snooter in lamp finish or finishing choice. High performance lens. Possibility of insertion of Honey Comb filter.