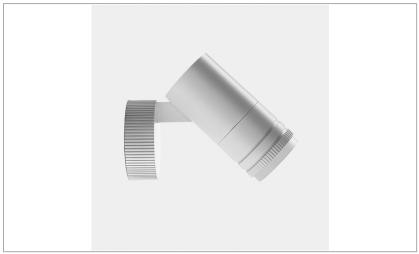

# Iride Outdoor 114L

code IR06IP.940WD/01

### PRODUCT DESCRIPTION

Outdoor ceiling/wall projector complete with led 26 W, beam Wide 36°, colour rendering index CRI>90. Colour finish white. Body lamp and optical group made of die-cast aluminum powder-coated, aluminum joint, rotation of the optical group of 355 ?. on the vertical axis and 90 ?. on the horizontal axis. Snooter in lamp finish or finishing choice. High performance lens. Possibility of insertion of Honey Comb filter.

## **PRODUCT SPECS**

| Installation method       | Wall surface mounted,<br>Ceiling surface mounted |
|---------------------------|--------------------------------------------------|
| Light source              | Led-en                                           |
| Absorbed power            | 26 W                                             |
| Color temperature         | 4000K                                            |
| Color rendering index CRI | >90                                              |
| Optic                     | Wide 36°                                         |
| Finishing                 | White                                            |
| Luminaire luminous flux   | 3250 lm                                          |
| Luminous efficiency       | 125 lm/W                                         |
| Power supply/transformer  | Included                                         |
| Protocol                  | Dimmable                                         |
| Energy efficiency class   | Е                                                |
| Dimension                 | Ø114 mm                                          |