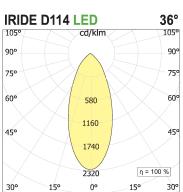

### PRODUCT DESCRIPTION

Outdoor ceiling/wall projector complete with led 26 W, beam Wide 36°, colour rendering index CRI>90. Colour finish white. Body lamp and optical group made of die-cast aluminum powder-coated, aluminum joint, rotation of the optical group of 355 ?. on the vertical axis and 90 ?. on the horizontal axis. Snooter in lamp finish or finishing choice. High performance lens. Possibility of insertion of Honey Comb filter.

## **PRODUCT SPECS**

| Installation method       | Wall surface mounted,<br>Ceiling surface mounted |
|---------------------------|--------------------------------------------------|
| Light source              | Led-en                                           |
| Absorbed power            | 26 W                                             |
| Color temperature         | 4000K                                            |
| Color rendering index CRI | >90                                              |
| Optic                     | Wide 36°                                         |
| Finishing                 | White                                            |
| Luminaire luminous flux   | 3250 lm                                          |
| Luminous efficiency       | 125 lm/W                                         |
| Power supply/transformer  | Included                                         |
| Protocol                  | Dimmable                                         |
| Energy efficiency class   | Е                                                |
| Dimension                 | Ø114 mm                                          |