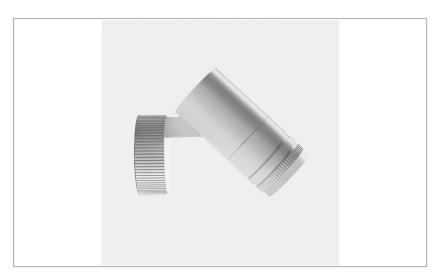

## Iride Outdoor 114L

code IR07IP.927F/01

## PRODUCT DESCRIPTION

Outdoor ceiling/wall projector complete with led 34 W, beam Flood 25°, colour rendering index CRI>90. Colour finish white. Body lamp and optical group made of die-cast aluminum powder-coated, aluminum joint, rotation of the optical group of 355 ?. on the vertical axis and 90 ?. on the horizontal axis. Snooter in lamp finish or finishing choice. High performance lens. Possibility of insertion of Honey Comb filter.