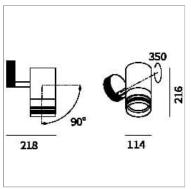

## PRODUCT DESCRIPTION

Outdoor ceiling/wall projector complete with led 34 W, beam Flood 25°, colour rendering index CRI>90. Colour finish white. Body lamp and optical group made of die-cast aluminum powder-coated, aluminum joint, rotation of the optical group of 355 ?. on the vertical axis and 90 ?. on the horizontal axis. Snooter in lamp finish or finishing choice. High performance lens. Possibility of insertion of Honey Comb filter.

## **PRODUCT SPECS**

| Installation method             | Wall surface mounted, Ceiling surface mounted |
|---------------------------------|-----------------------------------------------|
| Light source                    | Led                                           |
| Absorbed power                  | 34 W                                          |
| Color temperature               | 2700K                                         |
| Color rendering index CRI       | >90                                           |
| Optic                           | Flood 25°                                     |
| Finishing                       | White                                         |
| Luminaire luminous flux 3200 lm |                                               |
| Luminous efficiency             | 94 lm/W                                       |
| MacAdam color tolerance         | 3                                             |
| Power supply/transformer        | Included                                      |
| Protocol                        | On/Off                                        |
| Energy efficiency class         | D                                             |
| Dimension                       | Ø114 mm                                       |