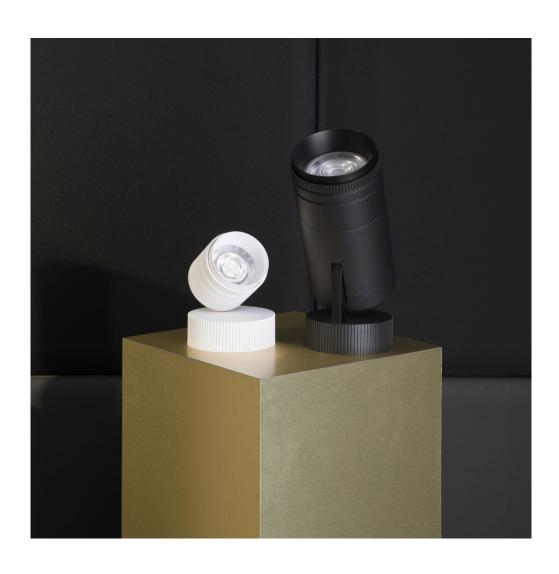

## Iride Outdoor 114L

code IR07IP.927F/01

## PRODUCT DESCRIPTION

Outdoor ceiling/wall projector complete with led 34 W, beam Flood 25°, colour rendering index CRI>90. Colour finish white. Body lamp and optical group made of die-cast aluminum powder-coated, aluminum joint, rotation of the optical group of 355 ?. on the vertical axis and 90 ?. on the horizontal axis. Snooter in lamp finish or finishing choice. High performance lens. Possibility of insertion of Honey Comb filter.

## **PRODUCT SPECS**

| Installation method             | Wall surface mounted, Ceiling surface mounted |
|---------------------------------|-----------------------------------------------|
| Light source                    | Led                                           |
| Absorbed power                  | 34 W                                          |
| Color temperature               | 2700K                                         |
| Color rendering index CRI       | >90                                           |
| Optic                           | Flood 25°                                     |
| Finishing                       | White                                         |
| Luminaire luminous flux 3200 lm |                                               |
| Luminous efficiency             | 94 lm/W                                       |
| MacAdam color tolerance         | 3                                             |
| Power supply/transformer        | Included                                      |
| Protocol                        | On/Off                                        |
| Energy efficiency class         | D                                             |
| Dimension                       | Ø114 mm                                       |