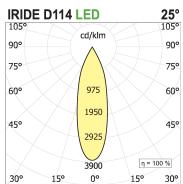

## PRODUCT DESCRIPTION

Outdoor ceiling/wall projector complete with led 34 W, beam Flood 25°, colour rendering index CRI>90. Colour finish white. Body lamp and optical group made of die-cast aluminum powder-coated, aluminum joint, rotation of the optical group of 355 ?. on the vertical axis and 90 ?. on the horizontal axis. Snooter in lamp finish or finishing choice. High performance lens. Possibility of insertion of Honey Comb filter.

## **PRODUCT SPECS**

| Installation method             | Wall surface mounted, Ceiling surface mounted |
|---------------------------------|-----------------------------------------------|
| Light source                    | Led                                           |
| Absorbed power                  | 34 W                                          |
| Color temperature               | 2700K                                         |
| Color rendering index CRI       | >90                                           |
| Optic                           | Flood 25°                                     |
| Finishing                       | White                                         |
| Luminaire luminous flux 3200 lm |                                               |
| Luminous efficiency             | 94 lm/W                                       |
| MacAdam color tolerance         | 3                                             |
| Power supply/transformer        | Included                                      |
| Protocol                        | On/Off                                        |
| Energy efficiency class         | D                                             |
| Dimension                       | Ø114 mm                                       |