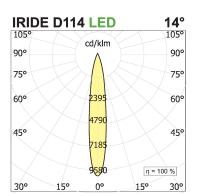

## **PRODUCT SPECS**

| Installation method             | Wall surface mounted, Ceiling surface mounted |
|---------------------------------|-----------------------------------------------|
| Light source                    | Led                                           |
| Absorbed power                  | 34 W                                          |
| Color temperature               | 2700K                                         |
| Color rendering index CRI       | >90                                           |
| Optic                           | Spot 18°                                      |
| Finishing                       | White                                         |
| Luminaire luminous flux 3200 lm |                                               |
| Luminous efficiency             | 94 lm/W                                       |
| MacAdam color tolerance         | 3                                             |
| Power supply/transformer        | Included                                      |
| Protocol                        | Dimmable                                      |
| Energy efficiency class         | D                                             |
| Dimension                       | Ø114 mm                                       |