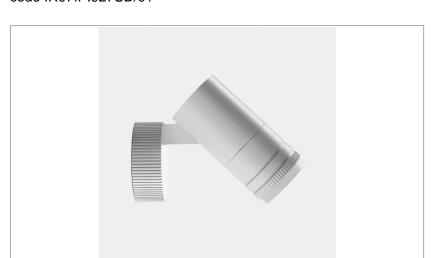

## Iride Outdoor 114L

code IR07IP.927SD/01

## PRODUCT DESCRIPTION

Outdoor ceiling/wall projector complete with led 34 W, beam Spot 18°, colour rendering index CRI>90. Colour finish white. Body lamp and optical group made of die-cast aluminum powder-coated, aluminum joint, rotation of the optical group of 355 ?. on the vertical axis and 90 ?. on the horizontal axis. Snooter in lamp finish or finishing choice. High performance lens. Possibility of insertion of Honey Comb filter.