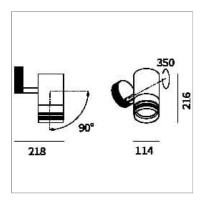

## PRODUCT DESCRIPTION

Outdoor ceiling/wall projector complete with led 34 W, beam Spot 18°, colour rendering index CRI>90. Colour finish white. Body lamp and optical group made of die-cast aluminum powder-coated, aluminum joint, rotation of the optical group of 355 ?. on the vertical axis and 90 ?. on the horizontal axis. Snooter in lamp finish or finishing choice. High performance lens. Possibility of insertion of Honey Comb filter.

## **PRODUCT SPECS**

| Installation method             | Wall surface mounted, Ceiling surface mounted |
|---------------------------------|-----------------------------------------------|
| Light source                    | Led                                           |
| Absorbed power                  | 34 W                                          |
| Color temperature               | 2700K                                         |
| Color rendering index CRI       | >90                                           |
| Optic                           | Spot 18°                                      |
| Finishing                       | White                                         |
| Luminaire luminous flux 3200 lm |                                               |
| Luminous efficiency             | 94 lm/W                                       |
| MacAdam color tolerance         | 3                                             |
| Power supply/transformer        | Included                                      |
| Protocol                        | Dimmable                                      |
| Energy efficiency class         | D                                             |
| Dimension                       | Ø114 mm                                       |