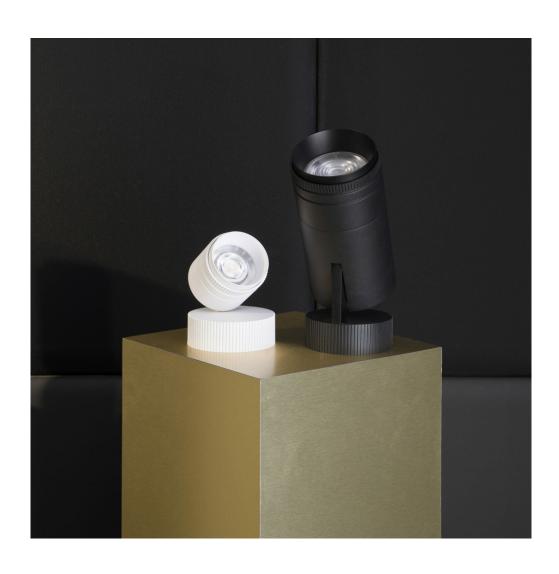

## Iride Outdoor 114L

code IR07IP.927SD/01

## PRODUCT DESCRIPTION

Outdoor ceiling/wall projector complete with led 34 W, beam Spot 18°, colour rendering index CRI>90. Colour finish white. Body lamp and optical group made of die-cast aluminum powder-coated, aluminum joint, rotation of the optical group of 355 ?. on the vertical axis and 90 ?. on the horizontal axis. Snooter in lamp finish or finishing choice. High performance lens. Possibility of insertion of Honey Comb filter.

## **PRODUCT SPECS**

| Installation method             | Wall surface mounted, Ceiling surface mounted |
|---------------------------------|-----------------------------------------------|
| Light source                    | Led                                           |
| Absorbed power                  | 34 W                                          |
| Color temperature               | 2700K                                         |
| Color rendering index CRI       | >90                                           |
| Optic                           | Spot 18°                                      |
| Finishing                       | White                                         |
| Luminaire luminous flux 3200 lm |                                               |
| Luminous efficiency             | 94 lm/W                                       |
| MacAdam color tolerance         | 3                                             |
| Power supply/transformer        | Included                                      |
| Protocol                        | Dimmable                                      |
| Energy efficiency class         | D                                             |
| Dimension                       | Ø114 mm                                       |