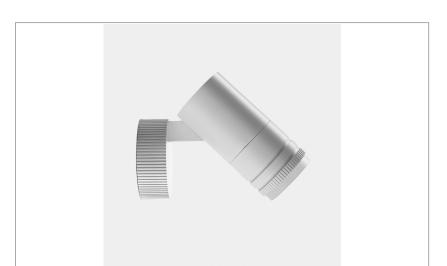

## PRODUCT DESCRIPTION

Outdoor ceiling/wall projector complete with led 34 W, beam Spot 18°, colour rendering index CRI>90. Colour finish white. Body lamp and optical group made of die-cast aluminum powder-coated, aluminum joint, rotation of the optical group of 355 ?. on the vertical axis and 90 ?. on the horizontal axis. Snooter in lamp finish or finishing choice. High performance lens. Possibility of insertion of Honey Comb filter.