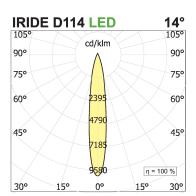

## **PRODUCT SPECS**

| Wall surface mounted,<br>Ceiling surface mounted |
|--------------------------------------------------|
| Led                                              |
| 34 W                                             |
| 2700K                                            |
| >90                                              |
| Spot 18°                                         |
| White                                            |
| 3200 lm                                          |
| 94 lm/W                                          |
| 3                                                |
| Included                                         |
| On/Off                                           |
| D                                                |
| Ø114 mm                                          |
|                                                  |