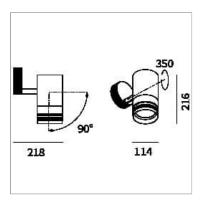

## PRODUCT DESCRIPTION

Outdoor ceiling/wall projector complete with led 34 W, beam Spot 18°, colour rendering index CRI>90. Colour finish white. Body lamp and optical group made of die-cast aluminum powder-coated, aluminum joint, rotation of the optical group of 355 ?. on the vertical axis and 90 ?. on the horizontal axis. Snooter in lamp finish or finishing choice. High performance lens. Possibility of insertion of Honey Comb filter.

## **PRODUCT SPECS**

| Wall surface mounted,<br>Ceiling surface mounted |
|--------------------------------------------------|
| Led                                              |
| 34 W                                             |
| 2700K                                            |
| >90                                              |
| Spot 18°                                         |
| White                                            |
| 3200 lm                                          |
| 94 lm/W                                          |
| 3                                                |
| Included                                         |
| On/Off                                           |
| D                                                |
| Ø114 mm                                          |
|                                                  |