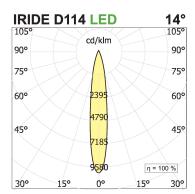

## PRODUCT DESCRIPTION

Outdoor ceiling/wall projector complete with led 34 W, beam Spot 18°, colour rendering index CRI>90. Colour finish white. Body lamp and optical group made of die-cast aluminum powder-coated, aluminum joint, rotation of the optical group of 355 ?. on the vertical axis and 90 ?. on the horizontal axis. Snooter in lamp finish or finishing choice. High performance lens. Possibility of insertion of Honey Comb filter.

## **PRODUCT SPECS**

| Installation method             | Wall surface mounted, Ceiling surface mounted |
|---------------------------------|-----------------------------------------------|
| Light source                    | Led                                           |
| Absorbed power                  | 34 W                                          |
| Color temperature               | 3000K                                         |
| Color rendering index CRI       | >90                                           |
| Optic                           | Spot 18°                                      |
| Finishing                       | White                                         |
| Luminaire luminous flux 3200 lm |                                               |
| Luminous efficiency             | 94 lm/W                                       |
| MacAdam color tolerance         | 3                                             |
| Power supply/transformer        | Included                                      |
| Protocol                        | Dimmable                                      |
| Energy efficiency class         | D                                             |
| Dimension                       | Ø114 mm                                       |