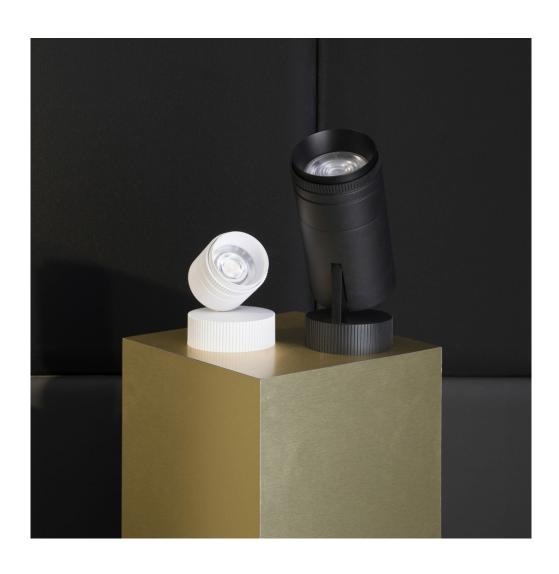

## Iride Outdoor 114L

code IR07IP.930SD/01

## PRODUCT DESCRIPTION

Outdoor ceiling/wall projector complete with led 34 W, beam Spot 18°, colour rendering index CRI>90. Colour finish white. Body lamp and optical group made of die-cast aluminum powder-coated, aluminum joint, rotation of the optical group of 355 ?. on the vertical axis and 90 ?. on the horizontal axis. Snooter in lamp finish or finishing choice. High performance lens. Possibility of insertion of Honey Comb filter.

## **PRODUCT SPECS**

| Installation method             | Wall surface mounted, Ceiling surface mounted |
|---------------------------------|-----------------------------------------------|
| Light source                    | Led                                           |
| Absorbed power                  | 34 W                                          |
| Color temperature               | 3000K                                         |
| Color rendering index CRI       | >90                                           |
| Optic                           | Spot 18°                                      |
| Finishing                       | White                                         |
| Luminaire luminous flux 3200 lm |                                               |
| Luminous efficiency             | 94 lm/W                                       |
| MacAdam color tolerance         | 3                                             |
| Power supply/transformer        | Included                                      |
| Protocol                        | Dimmable                                      |
| Energy efficiency class         | D                                             |
| Dimension                       | Ø114 mm                                       |