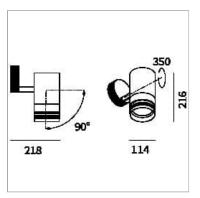

## PRODUCT DESCRIPTION

Outdoor ceiling/wall projector complete with led 34 W, beam Spot 18°, colour rendering index CRI>90. Colour finish white. Body lamp and optical group made of die-cast aluminum powder-coated, aluminum joint, rotation of the optical group of 355 ?. on the vertical axis and 90 ?. on the horizontal axis. Snooter in lamp finish or finishing choice. High performance lens. Possibility of insertion of Honey Comb filter.

## **PRODUCT SPECS**

| Installation method             | Wall surface mounted, Ceiling surface mounted |
|---------------------------------|-----------------------------------------------|
| Light source                    | Led                                           |
| Absorbed power                  | 34 W                                          |
| Color temperature               | 3000K                                         |
| Color rendering index CRI       | >90                                           |
| Optic                           | Spot 18°                                      |
| Finishing                       | White                                         |
| Luminaire luminous flux 3200 lm |                                               |
| Luminous efficiency             | 94 lm/W                                       |
| MacAdam color tolerance         | 3                                             |
| Power supply/transformer        | Included                                      |
| Protocol                        | Dimmable                                      |
| Energy efficiency class         | D                                             |
| Dimension                       | Ø114 mm                                       |