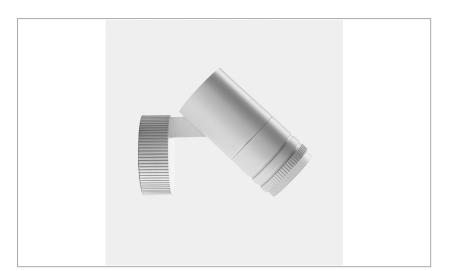

## Iride Outdoor 114L

code IR07IP.930SD/01

## PRODUCT DESCRIPTION

Outdoor ceiling/wall projector complete with led 34 W, beam Spot 18°, colour rendering index CRI>90. Colour finish white. Body lamp and optical group made of die-cast aluminum powder-coated, aluminum joint, rotation of the optical group of 355 ?. on the vertical axis and 90 ?. on the horizontal axis. Snooter in lamp finish or finishing choice. High performance lens. Possibility of insertion of Honey Comb filter.