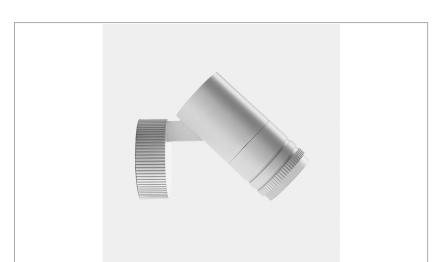

## PRODUCT DESCRIPTION

Outdoor ceiling/wall projector complete with led 34 W, beam Spot 18°, colour rendering index CRI>90. Colour finish white. Body lamp and optical group made of die-cast aluminum powder-coated, aluminum joint, rotation of the optical group of 355 ?. on the vertical axis and 90 ?. on the horizontal axis. Snooter in lamp finish or finishing choice. High performance lens. Possibility of insertion of Honey Comb filter.