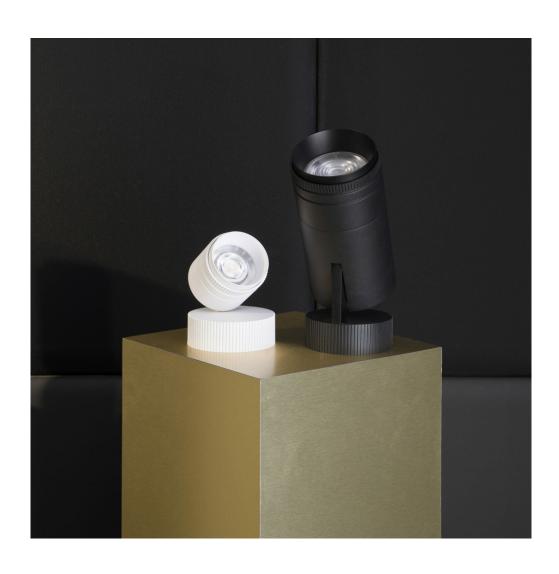

## PRODUCT DESCRIPTION

Outdoor ceiling/wall projector complete with led 34 W, beam Spot 18°, colour rendering index CRI>90. Colour finish white. Body lamp and optical group made of die-cast aluminum powder-coated, aluminum joint, rotation of the optical group of 355 ?. on the vertical axis and 90 ?. on the horizontal axis. Snooter in lamp finish or finishing choice. High performance lens. Possibility of insertion of Honey Comb filter.

## **PRODUCT SPECS**

| Wall surface mounted,<br>Ceiling surface mounted |
|--------------------------------------------------|
| Led-en                                           |
| 34 W                                             |
| 3000K                                            |
| >90                                              |
| Spot 18°                                         |
| White                                            |
| 3200 lm                                          |
| 94 lm/W                                          |
| 3                                                |
| Included                                         |
| On/Off                                           |
| D                                                |
| Ø114 mm                                          |
|                                                  |