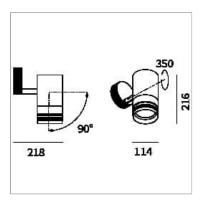

## PRODUCT DESCRIPTION

Outdoor ceiling/wall projector complete with led 34 W, beam Spot 18°, colour rendering index CRI>90. Colour finish white. Body lamp and optical group made of die-cast aluminum powder-coated, aluminum joint, rotation of the optical group of 355 ?. on the vertical axis and 90 ?. on the horizontal axis. Snooter in lamp finish or finishing choice. High performance lens. Possibility of insertion of Honey Comb filter.

## **PRODUCT SPECS**

| Wall surface mounted,<br>Ceiling surface mounted |
|--------------------------------------------------|
| Led-en                                           |
| 34 W                                             |
| 3000K                                            |
| >90                                              |
| Spot 18°                                         |
| White                                            |
| 3200 lm                                          |
| 94 lm/W                                          |
| 3                                                |
| Included                                         |
| On/Off                                           |
| D                                                |
| Ø114 mm                                          |
|                                                  |