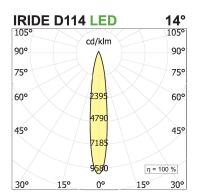

## **PRODUCT SPECS**

| Wall surface mounted,<br>Ceiling surface mounted |
|--------------------------------------------------|
| Led-en                                           |
| 34 W                                             |
| 3000K                                            |
| >90                                              |
| Spot 18°                                         |
| White                                            |
| 3200 lm                                          |
| 94 lm/W                                          |
| 3                                                |
| Included                                         |
| On/Off                                           |
| D                                                |
| Ø114 mm                                          |
|                                                  |