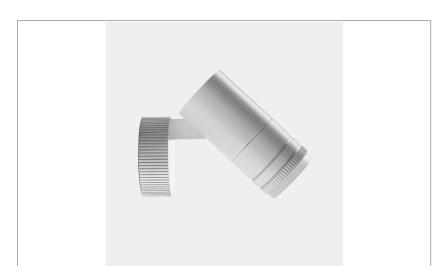

## PRODUCT DESCRIPTION

Outdoor ceiling/wall projector complete with led 34 W, beam Wide 36°, colour rendering index CRI>90. Colour finish white. Body lamp and optical group made of die-cast aluminum powder-coated, aluminum joint, rotation of the optical group of 355 ?. on the vertical axis and 90 ?. on the horizontal axis. Snooter in lamp finish or finishing choice. High performance lens. Possibility of insertion of Honey Comb filter.