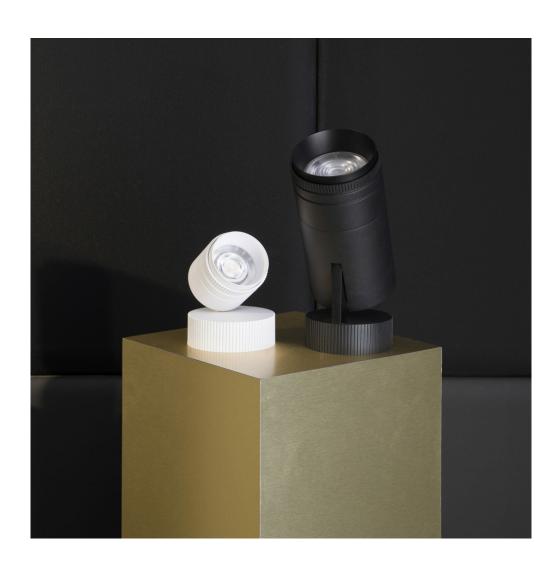

## PRODUCT DESCRIPTION

Outdoor ceiling/wall projector complete with led 34 W, beam Wide 36°, colour rendering index CRI>90. Colour finish white. Body lamp and optical group made of die-cast aluminum powder-coated, aluminum joint, rotation of the optical group of 355 ?. on the vertical axis and 90 ?. on the horizontal axis. Snooter in lamp finish or finishing choice. High performance lens. Possibility of insertion of Honey Comb filter.

## **PRODUCT SPECS**

| Installation method       | Wall surface mounted, Ceiling surface mounted |
|---------------------------|-----------------------------------------------|
| Light source              | Led                                           |
| Absorbed power            | 34 W                                          |
| Color temperature         | 3000K                                         |
| Color rendering index CRI | >90                                           |
| Optic                     | Wide 36°                                      |
| Finishing                 | White                                         |
| Luminaire luminous flux   | k3200 lm                                      |
| Luminous efficiency       | 94 lm/W                                       |
| MacAdam color tolerance   | 3                                             |
| Power supply/transformer  | Included                                      |
| Protocol                  | Dimmable                                      |
| Energy efficiency class   | D                                             |
| Dimension                 | Ø114 mm                                       |