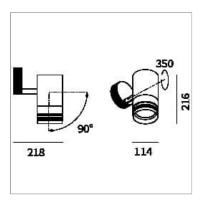

## PRODUCT DESCRIPTION

Outdoor ceiling/wall projector complete with led 34 W, beam Wide 36°, colour rendering index CRI>90. Colour finish white. Body lamp and optical group made of die-cast aluminum powder-coated, aluminum joint, rotation of the optical group of 355 ?. on the vertical axis and 90 ?. on the horizontal axis. Snooter in lamp finish or finishing choice. High performance lens. Possibility of insertion of Honey Comb filter.

## **PRODUCT SPECS**

| Installation method       | Wall surface mounted, Ceiling surface mounted |
|---------------------------|-----------------------------------------------|
| Light source              | Led                                           |
| Absorbed power            | 34 W                                          |
| Color temperature         | 3000K                                         |
| Color rendering index CRI | >90                                           |
| Optic                     | Wide 36°                                      |
| Finishing                 | White                                         |
| Luminaire luminous flux   | k3200 lm                                      |
| Luminous efficiency       | 94 lm/W                                       |
| MacAdam color tolerance   | 3                                             |
| Power supply/transformer  | Included                                      |
| Protocol                  | Dimmable                                      |
| Energy efficiency class   | D                                             |
| Dimension                 | Ø114 mm                                       |