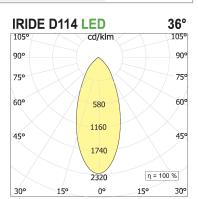

## **PRODUCT SPECS**

| Installation method       | Wall surface mounted, Ceiling surface mounted |
|---------------------------|-----------------------------------------------|
| Light source              | Led                                           |
| Absorbed power            | 34 W                                          |
| Color temperature         | 3000K                                         |
| Color rendering index CRI | >90                                           |
| Optic                     | Wide 36°                                      |
| Finishing                 | White                                         |
| Luminaire luminous flux   | k3200 lm                                      |
| Luminous efficiency       | 94 lm/W                                       |
| MacAdam color tolerance   | 3                                             |
| Power supply/transformer  | Included                                      |
| Protocol                  | Dimmable                                      |
| Energy efficiency class   | D                                             |
| Dimension                 | Ø114 mm                                       |