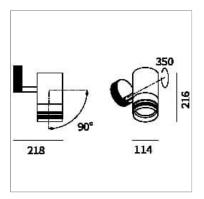

## PRODUCT DESCRIPTION

Outdoor ceiling/wall projector complete with led 34 W, beam Wide 36°, colour rendering index CRI>90. Colour finish white. Body lamp and optical group made of die-cast aluminum powder-coated, aluminum joint, rotation of the optical group of 355 ?. on the vertical axis and 90 ?. on the horizontal axis. Snooter in lamp finish or finishing choice. High performance lens. Possibility of insertion of Honey Comb filter.

## **PRODUCT SPECS**

| Installation method       | Wall surface mounted, Ceiling surface mounted |
|---------------------------|-----------------------------------------------|
| Light source              | Led                                           |
| Absorbed power            | 34 W                                          |
| Color temperature         | 3000K                                         |
| Color rendering index CRI | >90                                           |
| Optic                     | Wide 36°                                      |
| Finishing                 | White                                         |
| Luminaire luminous flux   | x 3200 lm                                     |
| Luminous efficiency       | 94 lm/W                                       |
| MacAdam color tolerance   | 3                                             |
| Power supply/transformer  | Included                                      |
| Protocol                  | On/Off                                        |
| Energy efficiency class   | D                                             |
| Dimension                 | Ø114 mm                                       |