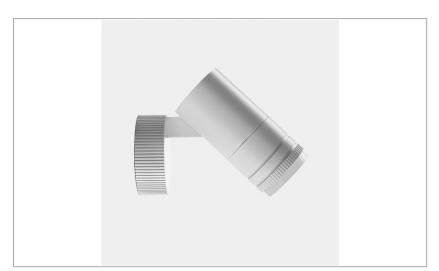

## PRODUCT DESCRIPTION

Outdoor ceiling/wall projector complete with led 34 W, beam Wide 36°, colour rendering index CRI>90. Colour finish white. Body lamp and optical group made of die-cast aluminum powder-coated, aluminum joint, rotation of the optical group of 355 ?. on the vertical axis and 90 ?. on the horizontal axis. Snooter in lamp finish or finishing choice. High performance lens. Possibility of insertion of Honey Comb filter.