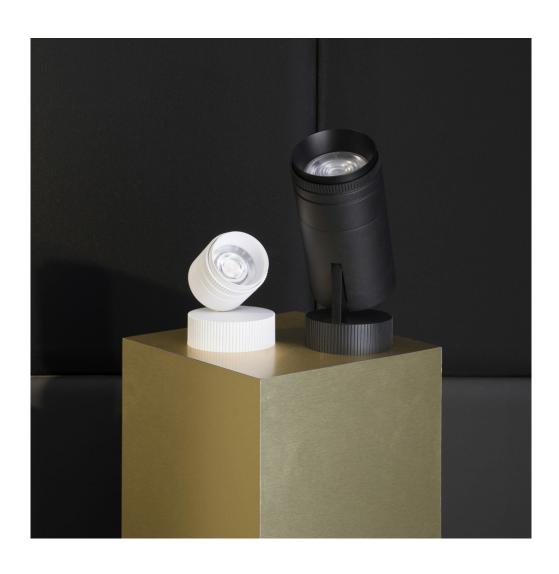

## PRODUCT DESCRIPTION

Outdoor ceiling/wall projector complete with led 34 W, beam Wide 36°, colour rendering index CRI>90. Colour finish white. Body lamp and optical group made of die-cast aluminum powder-coated, aluminum joint, rotation of the optical group of 355 ?. on the vertical axis and 90 ?. on the horizontal axis. Snooter in lamp finish or finishing choice. High performance lens. Possibility of insertion of Honey Comb filter.

## **PRODUCT SPECS**

| Installation method       | Wall surface mounted, Ceiling surface mounted |
|---------------------------|-----------------------------------------------|
| Light source              | Led                                           |
| Absorbed power            | 34 W                                          |
| Color temperature         | 3000K                                         |
| Color rendering index CRI | >90                                           |
| Optic                     | Wide 36°                                      |
| Finishing                 | White                                         |
| Luminaire luminous flux   | x 3200 lm                                     |
| Luminous efficiency       | 94 lm/W                                       |
| MacAdam color tolerance   | 3                                             |
| Power supply/transformer  | Included                                      |
| Protocol                  | On/Off                                        |
| Energy efficiency class   | D                                             |
| Dimension                 | Ø114 mm                                       |