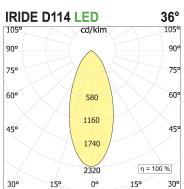

## **PRODUCT SPECS**

| Installation method       | Wall surface mounted, Ceiling surface mounted |
|---------------------------|-----------------------------------------------|
| Light source              | Led                                           |
| Absorbed power            | 34 W                                          |
| Color temperature         | 3000K                                         |
| Color rendering index CRI | >90                                           |
| Optic                     | Wide 36°                                      |
| Finishing                 | White                                         |
| Luminaire luminous flux   | x 3200 lm                                     |
| Luminous efficiency       | 94 lm/W                                       |
| MacAdam color tolerance   | 3                                             |
| Power supply/transformer  | Included                                      |
| Protocol                  | On/Off                                        |
| Energy efficiency class   | D                                             |
| Dimension                 | Ø114 mm                                       |