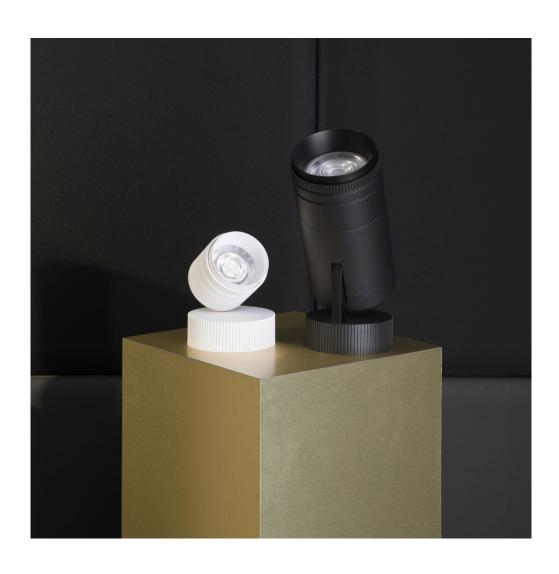

## Iride Outdoor 114L

code IR07IP.940FD/01

## PRODUCT DESCRIPTION

Outdoor ceiling/wall projector complete with led 34 W, beam Flood 25°, colour rendering index CRI>90. Colour finish white. Body lamp and optical group made of die-cast aluminum powder-coated, aluminum joint, rotation of the optical group of 355 ?. on the vertical axis and 90 ?. on the horizontal axis. Snooter in lamp finish or finishing choice. High performance lens. Possibility of insertion of Honey Comb filter.

## **PRODUCT SPECS**

| Installation method       | Wall surface mounted,<br>Ceiling surface mounted |
|---------------------------|--------------------------------------------------|
| Light source              | Led-en                                           |
| Absorbed power            | 34 W                                             |
| Color temperature         | 4000K                                            |
| Color rendering index CRI | >90                                              |
| Optic                     | Flood 25°                                        |
| Finishing                 | White                                            |
| Luminaire luminous flux   | 4000 lm                                          |
| Luminous efficiency       | 118 lm/W                                         |
| MacAdam color tolerance   | 3                                                |
| Power supply/transformer  | Included                                         |
| Protocol                  | Dimmable                                         |
| Energy efficiency class   | D                                                |
| Dimension                 | Ø114 mm                                          |
|                           |                                                  |