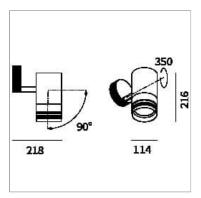

## **PRODUCT SPECS**

| Installation method       | Wall surface mounted,<br>Ceiling surface mounted |
|---------------------------|--------------------------------------------------|
| Light source              | Led-en                                           |
| Absorbed power            | 34 W                                             |
| Color temperature         | 4000K                                            |
| Color rendering index CRI | >90                                              |
| Optic                     | Flood 25°                                        |
| Finishing                 | White                                            |
| Luminaire luminous flux   | 4000 lm                                          |
| Luminous efficiency       | 118 lm/W                                         |
| MacAdam color tolerance   | 3                                                |
| Power supply/transformer  | Included                                         |
| Protocol                  | Dimmable                                         |
| Energy efficiency class   | D                                                |
| Dimension                 | Ø114 mm                                          |
|                           |                                                  |