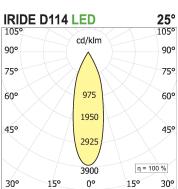

## **PRODUCT SPECS**

| Installation method       | Wall surface mounted,<br>Ceiling surface mounted |
|---------------------------|--------------------------------------------------|
| Light source              | Led-en                                           |
| Absorbed power            | 34 W                                             |
| Color temperature         | 4000K                                            |
| Color rendering index CRI | >90                                              |
| Optic                     | Flood 25°                                        |
| Finishing                 | White                                            |
| Luminaire luminous flux   | 4000 lm                                          |
| Luminous efficiency       | 118 lm/W                                         |
| MacAdam color tolerance   | 3                                                |
| Power supply/transformer  | Included                                         |
| Protocol                  | Dimmable                                         |
| Energy efficiency class   | D                                                |
| Dimension                 | Ø114 mm                                          |
|                           |                                                  |