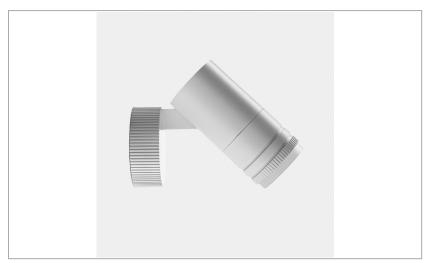

## PRODUCT DESCRIPTION

Outdoor ceiling/wall projector complete with led 34 W, beam Flood 25°, colour rendering index CRI>90. Colour finish white. Body lamp and optical group made of die-cast aluminum powder-coated, aluminum joint, rotation of the optical group of 355 ?. on the vertical axis and 90 ?. on the horizontal axis. Snooter in lamp finish or finishing choice. High performance lens. Possibility of insertion of Honey Comb filter.