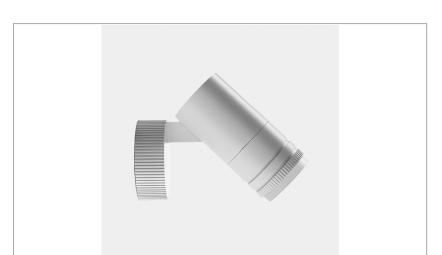

## Iride Outdoor 114L

code IR07IP.940F/01

## PRODUCT DESCRIPTION

Outdoor ceiling/wall projector complete with led 34 W, beam Flood 25°, colour rendering index CRI>90. Colour finish white. Body lamp and optical group made of die-cast aluminum powder-coated, aluminum joint, rotation of the optical group of 355 ?. on the vertical axis and 90 ?. on the horizontal axis. Snooter in lamp finish or finishing choice. High performance lens. Possibility of insertion of Honey Comb filter.