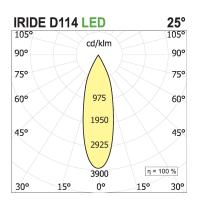

## **PRODUCT SPECS**

| Wall surface mounted,<br>Ceiling surface mounted |
|--------------------------------------------------|
| Led-en                                           |
| 34 W                                             |
| 4000K                                            |
| >90                                              |
| Flood 25°                                        |
| White                                            |
| 4000 lm                                          |
| 118 lm/W                                         |
| 3                                                |
| Included                                         |
| On/Off                                           |
| D                                                |
| Ø114 mm                                          |
|                                                  |