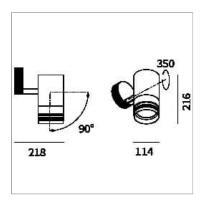

## PRODUCT DESCRIPTION

Outdoor ceiling/wall projector complete with led 34 W, beam Flood 25°, colour rendering index CRI>90. Colour finish white. Body lamp and optical group made of die-cast aluminum powder-coated, aluminum joint, rotation of the optical group of 355 ?. on the vertical axis and 90 ?. on the horizontal axis. Snooter in lamp finish or finishing choice. High performance lens. Possibility of insertion of Honey Comb filter.

## **PRODUCT SPECS**

| Wall surface mounted,<br>Ceiling surface mounted |
|--------------------------------------------------|
| Led-en                                           |
| 34 W                                             |
| 4000K                                            |
| >90                                              |
| Flood 25°                                        |
| White                                            |
| 4000 lm                                          |
| 118 lm/W                                         |
| 3                                                |
| Included                                         |
| On/Off                                           |
| D                                                |
| Ø114 mm                                          |
|                                                  |