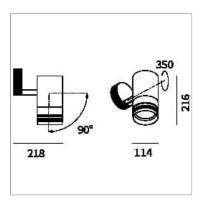

## PRODUCT DESCRIPTION

Outdoor ceiling/wall projector complete with led 34 W, beam Spot 18°, colour rendering index CRI>90. Colour finish white. Body lamp and optical group made of die-cast aluminum powder-coated, aluminum joint, rotation of the optical group of 355 ?. on the vertical axis and 90 ?. on the horizontal axis. Snooter in lamp finish or finishing choice. High performance lens. Possibility of insertion of Honey Comb filter.

## **PRODUCT SPECS**

| Installation method       | Wall surface mounted,<br>Ceiling surface mounted |
|---------------------------|--------------------------------------------------|
| Light source              | Led                                              |
| Absorbed power            | 34 W                                             |
| Color temperature         | 4000K                                            |
| Color rendering index CRI | >90                                              |
| Optic                     | Spot 18°                                         |
| Finishing                 | White                                            |
| Luminaire luminous flux   | 4000 lm                                          |
| Luminous efficiency       | 118 lm/W                                         |
| MacAdam color tolerance   | 3                                                |
| Power supply/transformer  | Included                                         |
| Protocol                  | Dimmable                                         |
| Energy efficiency class   | D                                                |
| Dimension                 | Ø114 mm                                          |