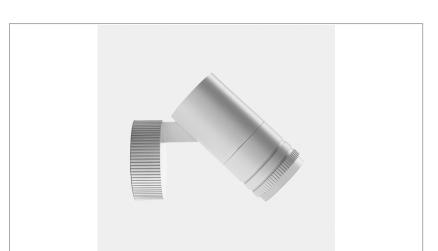

## PRODUCT DESCRIPTION

Outdoor ceiling/wall projector complete with led 34 W, beam Spot 18°, colour rendering index CRI>90. Colour finish white. Body lamp and optical group made of die-cast aluminum powder-coated, aluminum joint, rotation of the optical group of 355 ?. on the vertical axis and 90 ?. on the horizontal axis. Snooter in lamp finish or finishing choice. High performance lens. Possibility of insertion of Honey Comb filter.