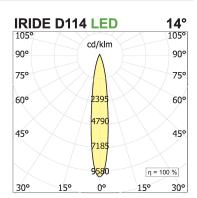

## **PRODUCT SPECS**

| Installation method       | Wall surface mounted,<br>Ceiling surface mounted |
|---------------------------|--------------------------------------------------|
| Light source              | Led                                              |
| Absorbed power            | 34 W                                             |
| Color temperature         | 4000K                                            |
| Color rendering index CRI | >90                                              |
| Optic                     | Spot 18°                                         |
| Finishing                 | White                                            |
| Luminaire luminous flux   | 4000 lm                                          |
| Luminous efficiency       | 118 lm/W                                         |
| MacAdam color tolerance   | 3                                                |
| Power supply/transformer  | Included                                         |
| Protocol                  | Dimmable                                         |
| Energy efficiency class   | D                                                |
| Dimension                 | Ø114 mm                                          |