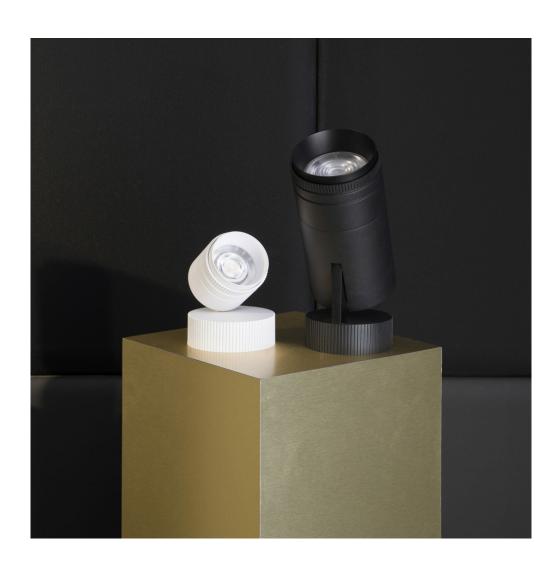

## Iride Outdoor 114L

code IR07IP.940SD/01

## PRODUCT DESCRIPTION

Outdoor ceiling/wall projector complete with led 34 W, beam Spot 18°, colour rendering index CRI>90. Colour finish white. Body lamp and optical group made of die-cast aluminum powder-coated, aluminum joint, rotation of the optical group of 355 ?. on the vertical axis and 90 ?. on the horizontal axis. Snooter in lamp finish or finishing choice. High performance lens. Possibility of insertion of Honey Comb filter.

## **PRODUCT SPECS**

| Installation method       | Wall surface mounted,<br>Ceiling surface mounted |
|---------------------------|--------------------------------------------------|
| Light source              | Led                                              |
| Absorbed power            | 34 W                                             |
| Color temperature         | 4000K                                            |
| Color rendering index CRI | >90                                              |
| Optic                     | Spot 18°                                         |
| Finishing                 | White                                            |
| Luminaire luminous flux   | 4000 lm                                          |
| Luminous efficiency       | 118 lm/W                                         |
| MacAdam color tolerance   | 3                                                |
| Power supply/transformer  | Included                                         |
| Protocol                  | Dimmable                                         |
| Energy efficiency class   | D                                                |
| Dimension                 | Ø114 mm                                          |