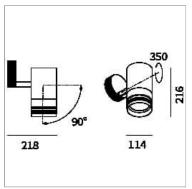

## PRODUCT DESCRIPTION

Outdoor ceiling/wall projector complete with led 34 W, beam Spot 18°, colour rendering index CRI>90. Colour finish white. Body lamp and optical group made of die-cast aluminum powder-coated, aluminum joint, rotation of the optical group of 355 ?. on the vertical axis and 90 ?. on the horizontal axis. Snooter in lamp finish or finishing choice. High performance lens. Possibility of insertion of Honey Comb filter.

## **PRODUCT SPECS**

| Installation method             | Wall surface mounted, Ceiling surface mounted |
|---------------------------------|-----------------------------------------------|
| Light source                    | Led                                           |
| Absorbed power                  | 34 W                                          |
| Color temperature               | 4000K                                         |
| Color rendering index CRI       | >90                                           |
| Optic                           | Spot 18°                                      |
| Finishing                       | White                                         |
| Luminaire luminous flux 4000 lm |                                               |
| Luminous efficiency             | 118 lm/W                                      |
| MacAdam color tolerance         | 3                                             |
| Power supply/transformer        | Included                                      |
| Protocol                        | On/Off                                        |
| Energy efficiency class         | D                                             |
| Dimension                       | Ø114 mm                                       |