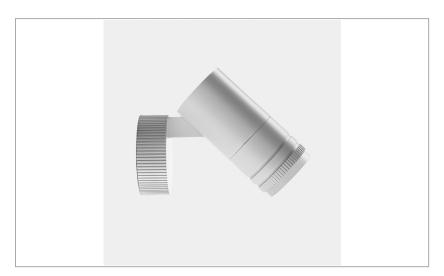

## PRODUCT DESCRIPTION

Outdoor ceiling/wall projector complete with led 34 W, beam Spot 18°, colour rendering index CRI>90. Colour finish white. Body lamp and optical group made of die-cast aluminum powder-coated, aluminum joint, rotation of the optical group of 355 ?. on the vertical axis and 90 ?. on the horizontal axis. Snooter in lamp finish or finishing choice. High performance lens. Possibility of insertion of Honey Comb filter.