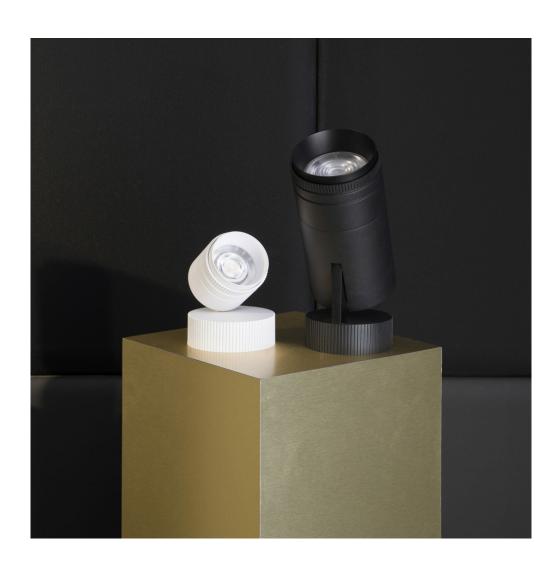

## Iride Outdoor 114L

code IR07IP.940S/01

## PRODUCT DESCRIPTION

Outdoor ceiling/wall projector complete with led 34 W, beam Spot 18°, colour rendering index CRI>90. Colour finish white. Body lamp and optical group made of die-cast aluminum powder-coated, aluminum joint, rotation of the optical group of 355 ?. on the vertical axis and 90 ?. on the horizontal axis. Snooter in lamp finish or finishing choice. High performance lens. Possibility of insertion of Honey Comb filter.

## **PRODUCT SPECS**

| Installation method             | Wall surface mounted, Ceiling surface mounted |
|---------------------------------|-----------------------------------------------|
| Light source                    | Led                                           |
| Absorbed power                  | 34 W                                          |
| Color temperature               | 4000K                                         |
| Color rendering index CRI       | >90                                           |
| Optic                           | Spot 18°                                      |
| Finishing                       | White                                         |
| Luminaire luminous flux 4000 lm |                                               |
| Luminous efficiency             | 118 lm/W                                      |
| MacAdam color tolerance         | 3                                             |
| Power supply/transformer        | Included                                      |
| Protocol                        | On/Off                                        |
| Energy efficiency class         | D                                             |
| Dimension                       | Ø114 mm                                       |