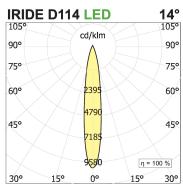

## **PRODUCT SPECS**

| Installation method             | Wall surface mounted, Ceiling surface mounted |
|---------------------------------|-----------------------------------------------|
| Light source                    | Led                                           |
| Absorbed power                  | 34 W                                          |
| Color temperature               | 4000K                                         |
| Color rendering index CRI       | >90                                           |
| Optic                           | Spot 18°                                      |
| Finishing                       | White                                         |
| Luminaire luminous flux 4000 lm |                                               |
| Luminous efficiency             | 118 lm/W                                      |
| MacAdam color tolerance         | 3                                             |
| Power supply/transformer        | Included                                      |
| Protocol                        | On/Off                                        |
| Energy efficiency class         | D                                             |
| Dimension                       | Ø114 mm                                       |