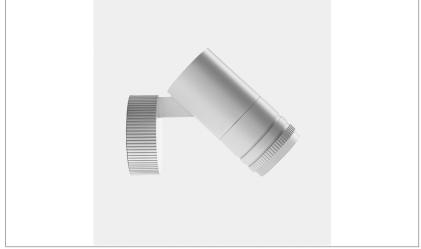

## PRODUCT DESCRIPTION

Outdoor ceiling/wall projector complete with led 34 W, beam Wide 36°, colour rendering index CRI>90. Colour finish white. Body lamp and optical group made of die-cast aluminum powder-coated, aluminum joint, rotation of the optical group of 355 ?. on the vertical axis and 90 ?. on the horizontal axis. Snooter in lamp finish or finishing choice. High performance lens. Possibility of insertion of Honey Comb filter.