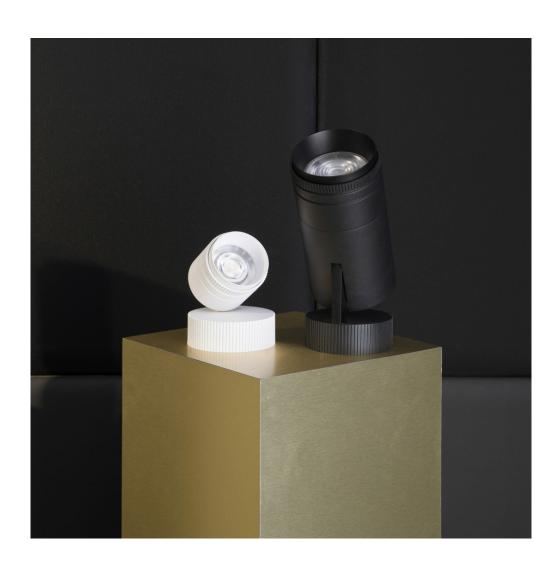

## Iride Outdoor 114L

code IR07IP.940WD/01

## PRODUCT DESCRIPTION

Outdoor ceiling/wall projector complete with led 34 W, beam Wide 36°, colour rendering index CRI>90. Colour finish white. Body lamp and optical group made of die-cast aluminum powder-coated, aluminum joint, rotation of the optical group of 355 ?. on the vertical axis and 90 ?. on the horizontal axis. Snooter in lamp finish or finishing choice. High performance lens. Possibility of insertion of Honey Comb filter.

## **PRODUCT SPECS**

| Installation method       | Wall surface mounted,<br>Ceiling surface mounted |
|---------------------------|--------------------------------------------------|
| Light source              | Led-en                                           |
| Absorbed power            | 34 W                                             |
| Color temperature         | 4000K                                            |
| Color rendering index CRI | >90                                              |
| Optic                     | Wide 36°                                         |
| Finishing                 | White                                            |
| Luminaire luminous flux   | 4000 lm                                          |
| Luminous efficiency       | 118 lm/W                                         |
| MacAdam color tolerance   | 3                                                |
| Power supply/transformer  | Included                                         |
| Protocol                  | Dimmable                                         |
| Energy efficiency class   | D                                                |
| Dimension                 | Ø114 mm                                          |