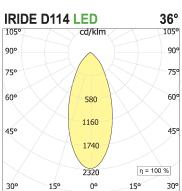

## **PRODUCT SPECS**

| Installation method       | Wall surface mounted,<br>Ceiling surface mounted |
|---------------------------|--------------------------------------------------|
| Light source              | Led-en                                           |
| Absorbed power            | 34 W                                             |
| Color temperature         | 4000K                                            |
| Color rendering index CRI | >90                                              |
| Optic                     | Wide 36°                                         |
| Finishing                 | White                                            |
| Luminaire luminous flux   | 4000 lm                                          |
| Luminous efficiency       | 118 lm/W                                         |
| MacAdam color tolerance   | 3                                                |
| Power supply/transformer  | Included                                         |
| Protocol                  | Dimmable                                         |
| Energy efficiency class   | D                                                |
| Dimension                 | Ø114 mm                                          |