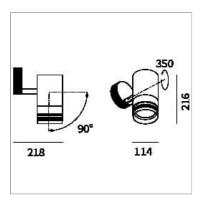

## PRODUCT DESCRIPTION

Outdoor ceiling/wall projector complete with led 34 W, beam Wide 36°, colour rendering index CRI>90. Colour finish white. Body lamp and optical group made of die-cast aluminum powder-coated, aluminum joint, rotation of the optical group of 355 ?. on the vertical axis and 90 ?. on the horizontal axis. Snooter in lamp finish or finishing choice. High performance lens. Possibility of insertion of Honey Comb filter.

## **PRODUCT SPECS**

| Installation method       | Wall surface mounted,<br>Ceiling surface mounted |
|---------------------------|--------------------------------------------------|
| Light source              | Led-en                                           |
| Absorbed power            | 34 W                                             |
| Color temperature         | 4000K                                            |
| Color rendering index CRI | >90                                              |
| Optic                     | Wide 36°                                         |
| Finishing                 | White                                            |
| Luminaire luminous flux   | 4000 lm                                          |
| Luminous efficiency       | 118 lm/W                                         |
| MacAdam color tolerance   | 3                                                |
| Power supply/transformer  | Included                                         |
| Protocol                  | Dimmable                                         |
| Energy efficiency class   | D                                                |
| Dimension                 | Ø114 mm                                          |