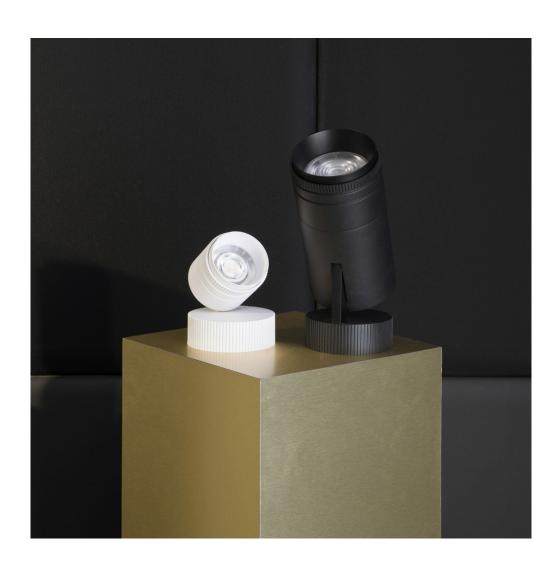

## Iride Outdoor 114L

code IR07IP.940W/01

## PRODUCT DESCRIPTION

Outdoor ceiling/wall projector complete with led 34 W, beam Wide 36°, colour rendering index CRI>90. Colour finish white. Body lamp and optical group made of die-cast aluminum powder-coated, aluminum joint, rotation of the optical group of 355 ?. on the vertical axis and 90 ?. on the horizontal axis. Snooter in lamp finish or finishing choice. High performance lens. Possibility of insertion of Honey Comb filter.

## **PRODUCT SPECS**

| Installation method             | Wall surface mounted, Ceiling surface mounted |
|---------------------------------|-----------------------------------------------|
| Light source                    | Led                                           |
| Absorbed power                  | 34 W                                          |
| Color temperature               | 4000K                                         |
| Color rendering index CRI       | >90                                           |
| Optic                           | Wide 36°                                      |
| Finishing                       | White                                         |
| Luminaire luminous flux 4000 lm |                                               |
| Luminous efficiency             | 118 lm/W                                      |
| MacAdam color tolerance         | 3                                             |
| Power supply/transformer        | Included                                      |
| Protocol                        | On/Off                                        |
| Energy efficiency class         | D                                             |
| Dimension                       | Ø114 mm                                       |