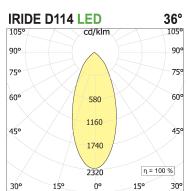

## **PRODUCT SPECS**

| Installation method             | Wall surface mounted, Ceiling surface mounted |
|---------------------------------|-----------------------------------------------|
| Light source                    | Led                                           |
| Absorbed power                  | 34 W                                          |
| Color temperature               | 4000K                                         |
| Color rendering index CRI       | >90                                           |
| Optic                           | Wide 36°                                      |
| Finishing                       | White                                         |
| Luminaire luminous flux 4000 lm |                                               |
| Luminous efficiency             | 118 lm/W                                      |
| MacAdam color tolerance         | 3                                             |
| Power supply/transformer        | Included                                      |
| Protocol                        | On/Off                                        |
| Energy efficiency class         | D                                             |
| Dimension                       | Ø114 mm                                       |