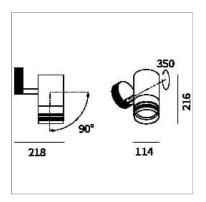

## PRODUCT DESCRIPTION

Outdoor ceiling/wall projector complete with led 34 W, beam Wide 36°, colour rendering index CRI>90. Colour finish white. Body lamp and optical group made of die-cast aluminum powder-coated, aluminum joint, rotation of the optical group of 355 ?. on the vertical axis and 90 ?. on the horizontal axis. Snooter in lamp finish or finishing choice. High performance lens. Possibility of insertion of Honey Comb filter.

## **PRODUCT SPECS**

| Installation method             | Wall surface mounted, Ceiling surface mounted |
|---------------------------------|-----------------------------------------------|
| Light source                    | Led                                           |
| Absorbed power                  | 34 W                                          |
| Color temperature               | 4000K                                         |
| Color rendering index CRI       | >90                                           |
| Optic                           | Wide 36°                                      |
| Finishing                       | White                                         |
| Luminaire luminous flux 4000 lm |                                               |
| Luminous efficiency             | 118 lm/W                                      |
| MacAdam color tolerance         | 3                                             |
| Power supply/transformer        | Included                                      |
| Protocol                        | On/Off                                        |
| Energy efficiency class         | D                                             |
| Dimension                       | Ø114 mm                                       |