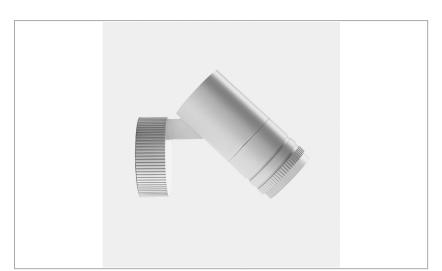

## PRODUCT DESCRIPTION

Outdoor ceiling/wall projector complete with led 34 W, beam Wide 36°, colour rendering index CRI>90. Colour finish white. Body lamp and optical group made of die-cast aluminum powder-coated, aluminum joint, rotation of the optical group of 355 ?. on the vertical axis and 90 ?. on the horizontal axis. Snooter in lamp finish or finishing choice. High performance lens. Possibility of insertion of Honey Comb filter.