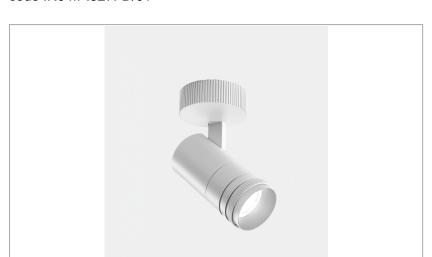

## **Iride Outdoor 86L**

code IR04IP.927FD/01

## PRODUCT DESCRIPTION

Outdoor ceiling/wall projector complete with led 18 W, beam Flood 24°, colour rendering index CRI>90. Colour finish white. Body lamp and optical group made of die-cast aluminum powder-coated, aluminum joint, rotation of the optical group of 355 ?. on the vertical axis and 90 ?. on the horizontal axis. Snooter in lamp finish or finishing choice. High performance lens. Possibility of insertion of Honey Comb filter.