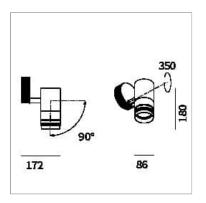

## PRODUCT DESCRIPTION

Outdoor ceiling/wall projector complete with led 18 W, beam Flood 24°, colour rendering index CRI>90. Colour finish white. Body lamp and optical group made of die-cast aluminum powder-coated, aluminum joint, rotation of the optical group of 355 ?. on the vertical axis and 90 ?. on the horizontal axis. Snooter in lamp finish or finishing choice. High performance lens. Possibility of insertion of Honey Comb filter.

## **PRODUCT SPECS**

| Installation method       | Wall surface mounted,<br>Ceiling surface mounted |
|---------------------------|--------------------------------------------------|
| Light source              | Led                                              |
| Absorbed power            | 18 W                                             |
| Color temperature         | 2700K                                            |
| Color rendering index CRI | >90                                              |
| Optic                     | Flood 24°                                        |
| Finishing                 | White                                            |
| Luminaire luminous flux   | 2000 lm                                          |
| Luminous efficiency       | 111 lm/W                                         |
| MacAdam color tolerance   | 3                                                |
| Durata media stimata      | 50000h Ta 25° L70B10                             |
| Power supply/transformer  | Included                                         |
| Protocol                  | Dimmable                                         |
| Energy efficiency class   | D                                                |
| Dimension                 | Ø86 mm                                           |
|                           |                                                  |