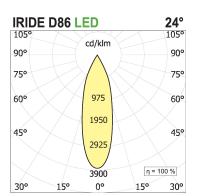

## **PRODUCT SPECS**

| Installation method       | Wall surface mounted,<br>Ceiling surface mounted |
|---------------------------|--------------------------------------------------|
| Light source              | Led                                              |
| Absorbed power            | 18 W                                             |
| Color temperature         | 2700K                                            |
| Color rendering index CRI | >90                                              |
| Optic                     | Flood 24°                                        |
| Finishing                 | White                                            |
| Luminaire luminous flux   | 2000 lm                                          |
| Luminous efficiency       | 111 lm/W                                         |
| MacAdam color tolerance   | 3                                                |
| Durata media stimata      | 50000h Ta 25° L70B10                             |
| Power supply/transformer  | Included                                         |
| Protocol                  | Dimmable                                         |
| Energy efficiency class   | D                                                |
| Dimension                 | Ø86 mm                                           |
|                           |                                                  |