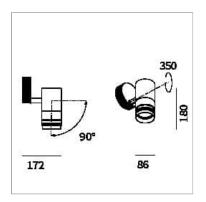

## **PRODUCT SPECS**

| Installation method       | Wall surface mounted,<br>Ceiling surface mounted |
|---------------------------|--------------------------------------------------|
| Light source              | Led                                              |
| Absorbed power            | 18 W                                             |
| Color temperature         | 2700K                                            |
| Color rendering index CRI | >90                                              |
| Optic                     | Flood 24°                                        |
| Finishing                 | White                                            |
| Luminaire luminous flux   | 2000 lm                                          |
| Luminous efficiency       | 111 lm/W                                         |
| MacAdam color tolerance   | 3                                                |
| Durata media stimata      | 50000h Ta 25° L70B10                             |
| Power supply/transformer  | Included                                         |
| Protocol                  | On/Off                                           |
| Energy efficiency class   | D                                                |
| Dimension                 | Ø86 mm                                           |
|                           |                                                  |