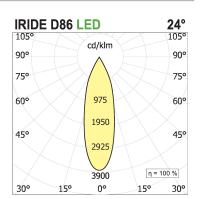

## **PRODUCT SPECS**

| Installation method       | Wall surface mounted,<br>Ceiling surface mounted |
|---------------------------|--------------------------------------------------|
| Light source              | Led                                              |
| Absorbed power            | 18 W                                             |
| Color temperature         | 2700K                                            |
| Color rendering index CRI | >90                                              |
| Optic                     | Flood 24°                                        |
| Finishing                 | White                                            |
| Luminaire luminous flux   | 2000 lm                                          |
| Luminous efficiency       | 111 lm/W                                         |
| MacAdam color tolerance   | 3                                                |
| Durata media stimata      | 50000h Ta 25° L70B10                             |
| Power supply/transformer  | Included                                         |
| Protocol                  | On/Off                                           |
| Energy efficiency class   | D                                                |
| Dimension                 | Ø86 mm                                           |
|                           |                                                  |