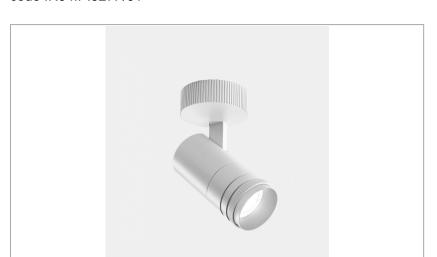

## **Iride Outdoor 86L**

code IR04IP.927F/01

## PRODUCT DESCRIPTION

Outdoor ceiling/wall projector complete with led 18 W, beam Flood 24°, colour rendering index CRI>90. Colour finish white. Body lamp and optical group made of die-cast aluminum powder-coated, aluminum joint, rotation of the optical group of 355 ?. on the vertical axis and 90 ?. on the horizontal axis. Snooter in lamp finish or finishing choice. High performance lens. Possibility of insertion of Honey Comb filter.