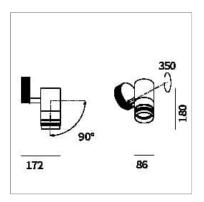

## PRODUCT DESCRIPTION

Outdoor ceiling/wall projector complete with led 18 W, beam Spot 19°, colour rendering index CRI>90. Colour finish white. Body lamp and optical group made of die-cast aluminum powder-coated, aluminum joint, rotation of the optical group of 355 ?. on the vertical axis and 90 ?. on the horizontal axis. Snooter in lamp finish or finishing choice. High performance lens. Possibility of insertion of Honey Comb filter.

## **PRODUCT SPECS**

| Installation method       | Wall surface mounted,<br>Ceiling surface mounted |
|---------------------------|--------------------------------------------------|
| Light source              | Led                                              |
| Absorbed power            | 18 W                                             |
| Color temperature         | 2700K                                            |
| Color rendering index CRI | >90                                              |
| Optic                     | Spot 19°                                         |
| Finishing                 | White                                            |
| Luminaire luminous flux   | 2000 lm                                          |
| Luminous efficiency       | 111 lm/W                                         |
| MacAdam color tolerance   | 3                                                |
| Durata media stimata      | 50000h Ta 25° L70B10                             |
| Power supply/transformer  | Included                                         |
| Protocol                  | Dimmable                                         |
| Energy efficiency class   | D                                                |
| Dimension                 | Ø86 mm                                           |
|                           |                                                  |