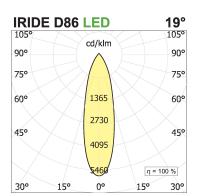

## **PRODUCT SPECS**

| Installation method       | Wall surface mounted,<br>Ceiling surface mounted |
|---------------------------|--------------------------------------------------|
| Light source              | Led                                              |
| Absorbed power            | 18 W                                             |
| Color temperature         | 2700K                                            |
| Color rendering index CRI | >90                                              |
| Optic                     | Spot 19°                                         |
| Finishing                 | White                                            |
| Luminaire luminous flux   | 2000 lm                                          |
| Luminous efficiency       | 111 lm/W                                         |
| MacAdam color tolerance   | 3                                                |
| Durata media stimata      | 50000h Ta 25° L70B10                             |
| Power supply/transformer  | Included                                         |
| Protocol                  | Dimmable                                         |
| Energy efficiency class   | D                                                |
| Dimension                 | Ø86 mm                                           |
|                           |                                                  |