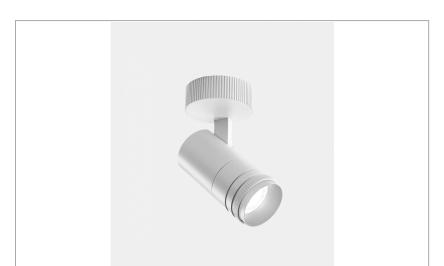

## **Iride Outdoor 86L**

code IR04IP.927SD/01

## PRODUCT DESCRIPTION

Outdoor ceiling/wall projector complete with led 18 W, beam Spot 19°, colour rendering index CRI>90. Colour finish white. Body lamp and optical group made of die-cast aluminum powder-coated, aluminum joint, rotation of the optical group of 355 ?. on the vertical axis and 90 ?. on the horizontal axis. Snooter in lamp finish or finishing choice. High performance lens. Possibility of insertion of Honey Comb filter.