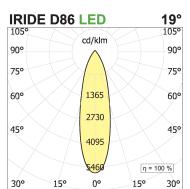

## **PRODUCT SPECS**

| Installation method       | Wall surface mounted,<br>Ceiling surface mounted |
|---------------------------|--------------------------------------------------|
| Light source              | Led                                              |
| Absorbed power            | 18 W                                             |
| Color temperature         | 2700K                                            |
| Color rendering index CRI | >90                                              |
| Optic                     | Spot 19°                                         |
| Finishing                 | White                                            |
| Luminaire luminous flux   | 2000 lm                                          |
| Luminous efficiency       | 111 lm/W                                         |
| MacAdam color tolerance   | 3                                                |
| Durata media stimata      | 50000h Ta 25° L70B10                             |
| Power supply/transformer  | Included                                         |
| Protocol                  | On/Off                                           |
| Energy efficiency class   | D                                                |
| Dimension                 | Ø86 mm                                           |
|                           |                                                  |