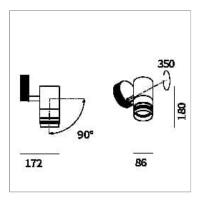

## PRODUCT DESCRIPTION

Outdoor ceiling/wall projector complete with led 18 W, beam Spot 19°, colour rendering index CRI>90. Colour finish white. Body lamp and optical group made of die-cast aluminum powder-coated, aluminum joint, rotation of the optical group of 355 ?. on the vertical axis and 90 ?. on the horizontal axis. Snooter in lamp finish or finishing choice. High performance lens. Possibility of insertion of Honey Comb filter.

## **PRODUCT SPECS**

| Installation method       | Wall surface mounted,<br>Ceiling surface mounted |
|---------------------------|--------------------------------------------------|
| Light source              | Led                                              |
| Absorbed power            | 18 W                                             |
| Color temperature         | 2700K                                            |
| Color rendering index CRI | >90                                              |
| Optic                     | Spot 19°                                         |
| Finishing                 | White                                            |
| Luminaire luminous flux   | 2000 lm                                          |
| Luminous efficiency       | 111 lm/W                                         |
| MacAdam color tolerance   | 3                                                |
| Durata media stimata      | 50000h Ta 25° L70B10                             |
| Power supply/transformer  | Included                                         |
| Protocol                  | On/Off                                           |
| Energy efficiency class   | D                                                |
| Dimension                 | Ø86 mm                                           |
|                           |                                                  |