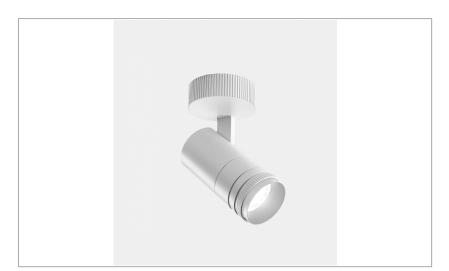

## PRODUCT DESCRIPTION

Outdoor ceiling/wall projector complete with led 18 W, beam Spot 19°, colour rendering index CRI>90. Colour finish white. Body lamp and optical group made of die-cast aluminum powder-coated, aluminum joint, rotation of the optical group of 355 ?. on the vertical axis and 90 ?. on the horizontal axis. Snooter in lamp finish or finishing choice. High performance lens. Possibility of insertion of Honey Comb filter.