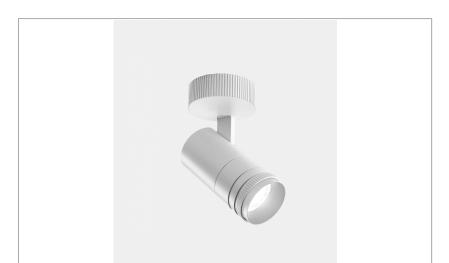

## **Iride Outdoor 86L**

code IR04IP.927WD/01

## PRODUCT DESCRIPTION

Outdoor ceiling/wall projector complete with led 18 W, beam Wide 40°, colour rendering index CRI>90. Colour finish white. Body lamp and optical group made of die-cast aluminum powder-coated, aluminum joint, rotation of the optical group of 355 ?. on the vertical axis and 90 ?. on the horizontal axis. Snooter in lamp finish or finishing choice. High performance lens. Possibility of insertion of Honey Comb filter.