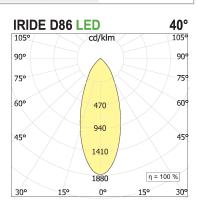

## PRODUCT DESCRIPTION

Outdoor ceiling/wall projector complete with led 18 W, beam Wide 40°, colour rendering index CRI>90. Colour finish white. Body lamp and optical group made of die-cast aluminum powder-coated, aluminum joint, rotation of the optical group of 355 ?. on the vertical axis and 90 ?. on the horizontal axis. Snooter in lamp finish or finishing choice. High performance lens. Possibility of insertion of Honey Comb filter.

## **PRODUCT SPECS**

| Installation method       | Wall surface mounted,<br>Ceiling surface mounted |
|---------------------------|--------------------------------------------------|
| Light source              | Led                                              |
| Absorbed power            | 18 W                                             |
| Color temperature         | 2700K                                            |
| Color rendering index CRI | >90                                              |
| Optic                     | Wide 40°                                         |
| Finishing                 | White                                            |
| Luminaire luminous flux   | 2000 lm                                          |
| Luminous efficiency       | 111 lm/W                                         |
| MacAdam color tolerance   | 3                                                |
| Durata media stimata      | 50000h Ta 25° L70B10                             |
| Power supply/transformer  | Included                                         |
| Protocol                  | Dimmable                                         |
| Energy efficiency class   | D                                                |
| Dimension                 | Ø86 mm                                           |
|                           |                                                  |