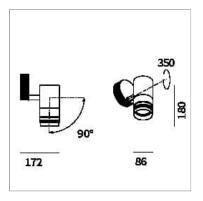

## PRODUCT DESCRIPTION

Outdoor ceiling/wall projector complete with led 18 W, beam Wide 40°, colour rendering index CRI>90. Colour finish white. Body lamp and optical group made of die-cast aluminum powder-coated, aluminum joint, rotation of the optical group of 355 ?. on the vertical axis and 90 ?. on the horizontal axis. Snooter in lamp finish or finishing choice. High performance lens. Possibility of insertion of Honey Comb filter.

## **PRODUCT SPECS**

| Installation method       | Wall surface mounted,<br>Ceiling surface mounted |
|---------------------------|--------------------------------------------------|
| Light source              | Led                                              |
| Absorbed power            | 18 W                                             |
| Color temperature         | 2700K                                            |
| Color rendering index CRI | >90                                              |
| Optic                     | Wide 40°                                         |
| Finishing                 | White                                            |
| Luminaire luminous flux   | 2000 lm                                          |
| Luminous efficiency       | 111 lm/W                                         |
| MacAdam color tolerance   | 3                                                |
| Durata media stimata      | 50000h Ta 25° L70B10                             |
| Power supply/transformer  | Included                                         |
| Protocol                  | Dimmable                                         |
| Energy efficiency class   | D                                                |
| Dimension                 | Ø86 mm                                           |
|                           |                                                  |