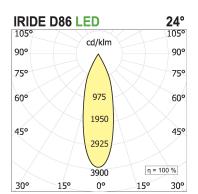

## **PRODUCT SPECS**

| Installation method       | Wall surface mounted,<br>Ceiling surface mounted |
|---------------------------|--------------------------------------------------|
| Light source              | Led                                              |
| Absorbed power            | 18 W                                             |
| Color temperature         | 3000K                                            |
| Color rendering index CRI | >90                                              |
| Optic                     | Flood 24°                                        |
| Finishing                 | Bianco                                           |
| Luminaire luminous flux   | 2000 lm                                          |
| Luminous efficiency       | 111 lm/W                                         |
| MacAdam color tolerance   | 3                                                |
| Durata media stimata      | 50000h Ta 25° L70B10                             |
| Power supply/transformer  | Included                                         |
| Protocol                  | Dimmable                                         |
| Energy efficiency class   | D                                                |
| Dimension                 | Ø86 mm                                           |
|                           |                                                  |