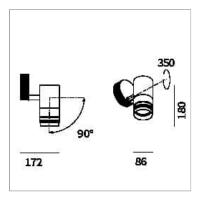

## PRODUCT DESCRIPTION

Outdoor ceiling/wall projector complete with led 18 W, beam Flood 24°, colour rendering index CRI>90. Colour finish bianco. Body lamp and optical group made of die-cast aluminum powder-coated, aluminum joint, rotation of the optical group of 355 ?. on the vertical axis and 90 ?. on the horizontal axis. Snooter in lamp finish or finishing choice. High performance lens. Possibility of insertion of Honey Comb filter.

## **PRODUCT SPECS**

| Installation method       | Wall surface mounted,<br>Ceiling surface mounted |
|---------------------------|--------------------------------------------------|
| Light source              | Led                                              |
| Absorbed power            | 18 W                                             |
| Color temperature         | 3000K                                            |
| Color rendering index CRI | >90                                              |
| Optic                     | Flood 24°                                        |
| Finishing                 | Bianco                                           |
| Luminaire luminous flux   | 2000 lm                                          |
| Luminous efficiency       | 111 lm/W                                         |
| MacAdam color tolerance   | 3                                                |
| Durata media stimata      | 50000h Ta 25° L70B10                             |
| Power supply/transformer  | Included                                         |
| Protocol                  | Dimmable                                         |
| Energy efficiency class   | D                                                |
| Dimension                 | Ø86 mm                                           |
|                           |                                                  |