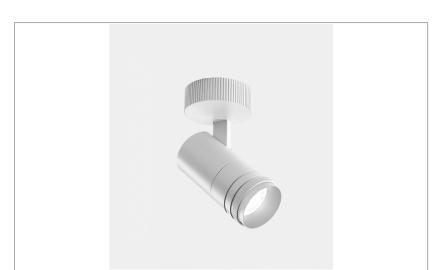

## PRODUCT DESCRIPTION

Outdoor ceiling/wall projector complete with led 18 W, beam Flood 24°, colour rendering index CRI>90. Colour finish bianco. Body lamp and optical group made of die-cast aluminum powder-coated, aluminum joint, rotation of the optical group of 355 ?. on the vertical axis and 90 ?. on the horizontal axis. Snooter in lamp finish or finishing choice. High performance lens. Possibility of insertion of Honey Comb filter.