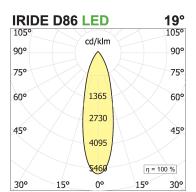

## **PRODUCT SPECS**

| Installation method       | Wall surface mounted,<br>Ceiling surface mounted |
|---------------------------|--------------------------------------------------|
| Light source              | Led                                              |
| Absorbed power            | 18 W                                             |
| Color temperature         | 3000K                                            |
| Color rendering index CRI | >90                                              |
| Optic                     | Spot 19°                                         |
| Finishing                 | White                                            |
| Luminaire luminous flux   | 2000 lm                                          |
| Luminous efficiency       | 111 lm/W                                         |
| MacAdam color tolerance   | 3                                                |
| Durata media stimata      | 50000h Ta 25° L70B10                             |
| Power supply/transformer  | Included                                         |
| Protocol                  | Dimmable                                         |
| Energy efficiency class   | D                                                |
| Dimension                 | Ø86 mm                                           |
|                           |                                                  |