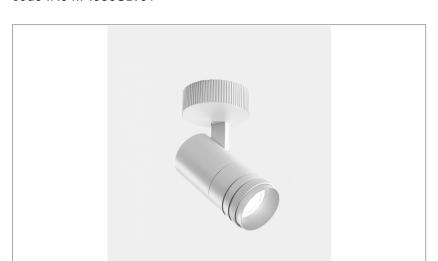

## **Iride Outdoor 86L**

code IR04IP.930SD/01

## PRODUCT DESCRIPTION

Outdoor ceiling/wall projector complete with led 18 W, beam Spot 19°, colour rendering index CRI>90. Colour finish white. Body lamp and optical group made of die-cast aluminum powder-coated, aluminum joint, rotation of the optical group of 355 ?. on the vertical axis and 90 ?. on the horizontal axis. Snooter in lamp finish or finishing choice. High performance lens. Possibility of insertion of Honey Comb filter.