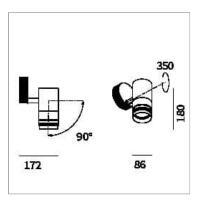

## PRODUCT DESCRIPTION

Outdoor ceiling/wall projector complete with led 18 W, beam Spot 19°, colour rendering index CRI>90. Colour finish white. Body lamp and optical group made of die-cast aluminum powder-coated, aluminum joint, rotation of the optical group of 355 ?. on the vertical axis and 90 ?. on the horizontal axis. Snooter in lamp finish or finishing choice. High performance lens. Possibility of insertion of Honey Comb filter.

## **PRODUCT SPECS**

| Installation method       | Wall surface mounted,<br>Ceiling surface mounted |
|---------------------------|--------------------------------------------------|
| Light source              | Led                                              |
| Absorbed power            | 18 W                                             |
| Color temperature         | 3000K                                            |
| Color rendering index CRI | >90                                              |
| Optic                     | Spot 19°                                         |
| Finishing                 | White                                            |
| Luminaire luminous flux   | 2000 lm                                          |
| Luminous efficiency       | 111 lm/W                                         |
| MacAdam color tolerance   | 3                                                |
| Durata media stimata      | 50000h Ta 25° L70B10                             |
| Power supply/transformer  | Included                                         |
| Protocol                  | Dimmable                                         |
| Energy efficiency class   | D                                                |
| Dimension                 | Ø86 mm                                           |
|                           |                                                  |