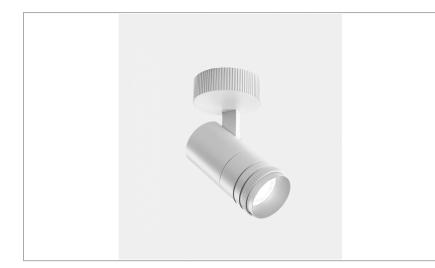

## **PRODUCT DESCRIPTION**

Outdoor ceiling/wall projector complete with led 18 W, beam Spot 19°, colour rendering index CRI>90. Colour finish bianco. Body lamp and optical group made of die-cast aluminum powder-coated, aluminum joint, rotation of the optical group of 355 ?. on the vertical axis and 90 ?. on the horizontal axis. Snooter in lamp finish or finishing choice. High performance lens. Possibility of insertion of Honey Comb filter.

## PRODUCT SPECS

| Installation method         | Wall surface mounted, Ceiling<br>surface mounted |
|-----------------------------|--------------------------------------------------|
| Light source                | Led                                              |
| Absorbed power              | 18 W                                             |
| Color temperature           | 3000K                                            |
| Color rendering index CRI   | >90                                              |
| Optic                       | Spot 19°                                         |
| Finishing                   | Bianco                                           |
| Luminaire luminous flux     | 2000 lm                                          |
| Luminous efficiency         | 111 lm/W                                         |
| MacAdam color<br>tolerance  | 3                                                |
| Durata media stimata        | 50000h Ta 25° L70B10                             |
| Power<br>supply/transformer | Included                                         |
| Protocol                    | On/Off                                           |
| Voltage                     | 230 V                                            |
| Energy efficiency class     | D                                                |
| Dimension                   | Ø86 mm                                           |
|                             |                                                  |