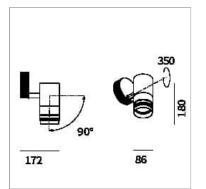

## **PRODUCT DESCRIPTION**

Outdoor ceiling/wall projector complete with led 18 W, beam Spot 19°, colour rendering index CRI>90. Colour finish bianco. Body lamp and optical group made of die-cast aluminum powder-coated, aluminum joint, rotation of the optical group of 355 ?. on the vertical axis and 90 ?. on the horizontal axis. Snooter in lamp finish or finishing choice. High performance lens. Possibility of insertion of Honey Comb filter.

## PRODUCT SPECS

| Installation method         | Wall surface mounted, Ceiling<br>surface mounted |
|-----------------------------|--------------------------------------------------|
| Light source                | Led                                              |
| Absorbed power              | 18 W                                             |
| Color temperature           | 3000K                                            |
| Color rendering index CRI   | >90                                              |
| Optic                       | Spot 19°                                         |
| Finishing                   | Bianco                                           |
| Luminaire luminous flux     | 2000 lm                                          |
| Luminous efficiency         | 111 lm/W                                         |
| MacAdam color<br>tolerance  | 3                                                |
| Durata media stimata        | 50000h Ta 25° L70B10                             |
| Power<br>supply/transformer | Included                                         |
| Protocol                    | On/Off                                           |
| Voltage                     | 230 V                                            |
| Energy efficiency class     | D                                                |
| Dimension                   | Ø86 mm                                           |
|                             |                                                  |