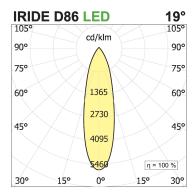

## **PRODUCT DESCRIPTION**

Outdoor ceiling/wall projector complete with led 18 W, beam Spot 19°, colour rendering index CRI>90. Colour finish bianco. Body lamp and optical group made of die-cast aluminum powder-coated, aluminum joint, rotation of the optical group of 355 ?. on the vertical axis and 90 ?. on the horizontal axis. Snooter in lamp finish or finishing choice. High performance lens. Possibility of insertion of Honey Comb filter.

## PRODUCT SPECS

| Installation method         | Wall surface mounted, Ceiling<br>surface mounted |
|-----------------------------|--------------------------------------------------|
| Light source                | Led                                              |
| Absorbed power              | 18 W                                             |
| Color temperature           | 3000K                                            |
| Color rendering index CRI   | >90                                              |
| Optic                       | Spot 19°                                         |
| Finishing                   | Bianco                                           |
| Luminaire luminous flux     | 2000 lm                                          |
| Luminous efficiency         | 111 lm/W                                         |
| MacAdam color<br>tolerance  | 3                                                |
| Durata media stimata        | 50000h Ta 25° L70B10                             |
| Power<br>supply/transformer | Included                                         |
| Protocol                    | On/Off                                           |
| Voltage                     | 230 V                                            |
| Energy efficiency class     | D                                                |
| Dimension                   | Ø86 mm                                           |
|                             |                                                  |