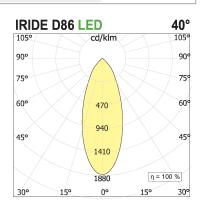

## **PRODUCT SPECS**

| Installation method       | Wall surface mounted,<br>Ceiling surface mounted |
|---------------------------|--------------------------------------------------|
| Light source              | Led                                              |
| Absorbed power            | 18 W                                             |
| Color temperature         | 3000K                                            |
| Color rendering index CRI | >90                                              |
| Optic                     | Wide 40°                                         |
| Finishing                 | White                                            |
| Luminaire luminous flux   | 2000 lm                                          |
| Luminous efficiency       | 111 lm/W                                         |
| MacAdam color tolerance   | 3                                                |
| Durata media stimata      | 50000h Ta 25° L70B10                             |
| Power supply/transformer  | Included                                         |
| Protocol                  | Dimmable                                         |
| Energy efficiency class   | D                                                |
| Dimension                 | Ø86 mm                                           |