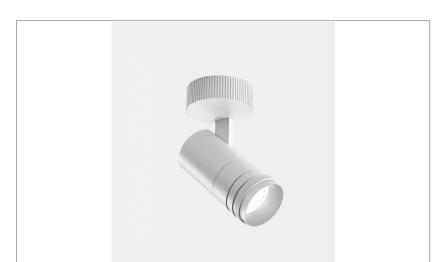

## **Iride Outdoor 86L**

code IR04IP.930WD/01

## PRODUCT DESCRIPTION

Outdoor ceiling/wall projector complete with led 18 W, beam Wide 40°, colour rendering index CRI>90. Colour finish white. Body lamp and optical group made of die-cast aluminum powder-coated, aluminum joint, rotation of the optical group of 355 ?. on the vertical axis and 90 ?. on the horizontal axis. Snooter in lamp finish or finishing choice. High performance lens. Possibility of insertion of Honey Comb filter.