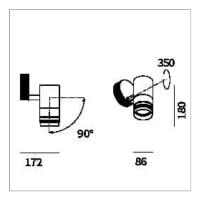

## PRODUCT DESCRIPTION

Outdoor ceiling/wall projector complete with led 18 W, beam Wide 40°, colour rendering index CRI>90. Colour finish white. Body lamp and optical group made of die-cast aluminum powder-coated, aluminum joint, rotation of the optical group of 355 ?. on the vertical axis and 90 ?. on the horizontal axis. Snooter in lamp finish or finishing choice. High performance lens. Possibility of insertion of Honey Comb filter.

## **PRODUCT SPECS**

| Installation method       | Wall surface mounted,<br>Ceiling surface mounted |
|---------------------------|--------------------------------------------------|
| Light source              | Led                                              |
| Absorbed power            | 18 W                                             |
| Color temperature         | 3000K                                            |
| Color rendering index CRI | >90                                              |
| Optic                     | Wide 40°                                         |
| Finishing                 | White                                            |
| Luminaire luminous flux   | 2000 lm                                          |
| Luminous efficiency       | 111 lm/W                                         |
| MacAdam color tolerance   | 3                                                |
| Durata media stimata      | 50000h Ta 25° L70B10                             |
| Power supply/transformer  | Included                                         |
| Protocol                  | Dimmable                                         |
| Energy efficiency class   | D                                                |
| Dimension                 | Ø86 mm                                           |