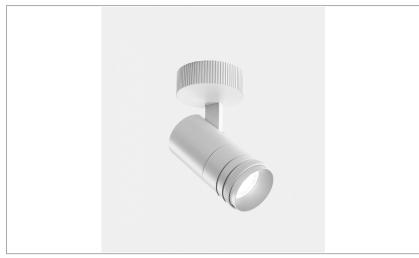

# **Iride Outdoor 86L**

code IR04IP.930W/01

### PRODUCT DESCRIPTION

Outdoor ceiling/wall projector complete with led 18 W, beam Wide 40°, colour rendering index CRI>90. Colour finish white. Body lamp and optical group made of die-cast aluminum powder-coated, aluminum joint, rotation of the optical group of 355 ?. on the vertical axis and 90 ?. on the horizontal axis. Snooter in lamp finish or finishing choice. High performance lens. Possibility of insertion of Honey Comb filter.

## **PRODUCT SPECS**

| Installation method       | Wall surface mounted,<br>Ceiling surface mounted |
|---------------------------|--------------------------------------------------|
| Light source              | Led                                              |
| Absorbed power            | 18 W                                             |
| Color temperature         | 3000K                                            |
| Color rendering index CRI | >90                                              |
| Optic                     | Wide 40°                                         |
| Finishing                 | White                                            |
| Luminaire luminous flux   | 2000 lm                                          |
| Luminous efficiency       | 111 lm/W                                         |
| MacAdam color tolerance   | 3                                                |
| Durata media stimata      | 50000h Ta 25° L70B10                             |
| Power supply/transformer  | Included                                         |
| Protocol                  | On/Off                                           |
| Energy efficiency class   | D                                                |
| Dimension                 | Ø86 mm                                           |
|                           |                                                  |