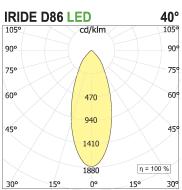

## **PRODUCT SPECS**

| Installation method       | Wall surface mounted,<br>Ceiling surface mounted |
|---------------------------|--------------------------------------------------|
| Light source              | Led                                              |
| Absorbed power            | 18 W                                             |
| Color temperature         | 3000K                                            |
| Color rendering index CRI | >90                                              |
| Optic                     | Wide 40°                                         |
| Finishing                 | White                                            |
| Luminaire luminous flux   | 2000 lm                                          |
| Luminous efficiency       | 111 lm/W                                         |
| MacAdam color tolerance   | 3                                                |
| Durata media stimata      | 50000h Ta 25° L70B10                             |
| Power supply/transformer  | Included                                         |
| Protocol                  | On/Off                                           |
| Energy efficiency class   | D                                                |
| Dimension                 | Ø86 mm                                           |
|                           |                                                  |