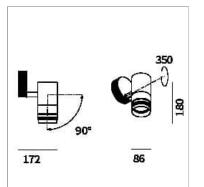

WEB PAGE

ASSEMBLY INSTRUCTIONS

Complies with EN605981 and related notes. In the absence of metric symbols, the measurements are all in millimetres. Luminous flux and power data are initially subject to tolerances +/- 10%. The values refer to an ambient temperature of 25°C unless otherwise specified. We reserve the right to make changes to our products at any time.