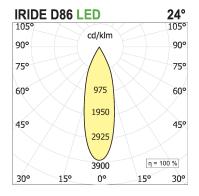

## PRODUCT SPECS

| Installation method          | Wall surface mounted, Ceiling<br>surface mounted |
|------------------------------|--------------------------------------------------|
| Light source                 | Led-en                                           |
| Absorbed power               | 18 W                                             |
| Color temperature            | 4000K                                            |
| Color rendering index<br>CRI | >90                                              |
| Optic                        | Flood 24°                                        |
| Finishing                    | Bianco                                           |
| Luminaire luminous flux      | (2500 lm                                         |
| Luminous efficiency          | 139 lm/W                                         |
| MacAdam color<br>tolerance   | 3                                                |
| Durata media stimata         | 50000h Ta 25° L70B10                             |
| Power<br>supply/transformer  | Included                                         |
| Protocol                     | Dimmable                                         |
| Voltage                      | 230 V                                            |
| Energy efficiency class      | D                                                |
| Dimension                    | Ø86 mm                                           |
|                              |                                                  |