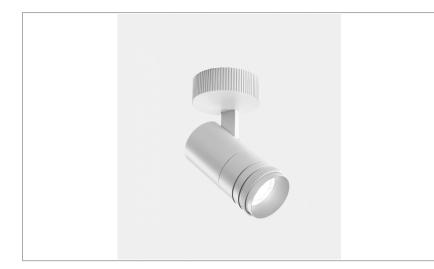

## Iride Outdoor 86L

code IR04IP.940FD/01

## **PRODUCT DESCRIPTION**

Outdoor ceiling/wall projector complete with led 18 W, beam Flood 24°, colour rendering index CRI>90. Colour finish bianco. Body lamp and optical group made of die-cast aluminum powder-coated, aluminum joint, rotation of the optical group of 355 ?. on the vertical axis and 90 ?. on the horizontal axis. Snooter in lamp finish or finishing choice. High performance lens. Possibility of insertion of Honey Comb filter.