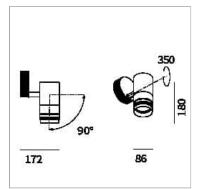

## PRODUCT SPECS

| Installation method         | Wall surface mounted, Ceiling<br>surface mounted |
|-----------------------------|--------------------------------------------------|
| Light source                | Led                                              |
| Absorbed power              | 18 W                                             |
| Color temperature           | 4000K                                            |
| Color rendering index CRI   | >90                                              |
| Optic                       | Flood 24°                                        |
| Finishing                   | White                                            |
| Luminaire luminous flux     | (2500 lm                                         |
| Luminous efficiency         | 139 lm/W                                         |
| MacAdam color<br>tolerance  | 3                                                |
| Durata media stimata        | 50000h Ta 25° L70B10                             |
| Power<br>supply/transformer | Included                                         |
| Protocol                    | On/Off                                           |
| Voltage                     | 230 V                                            |
| Energy efficiency class     | D                                                |
| Dimension                   | Ø86 mm                                           |
|                             |                                                  |