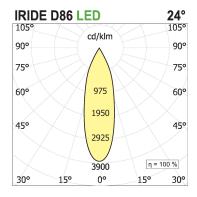

## PRODUCT DESCRIPTION

Outdoor ceiling/wall projector complete with led 18 W, beam Flood 24°, colour rendering index CRI>90. Colour finish white. Body lamp and optical group made of die-cast aluminum powder-coated, aluminum joint, rotation of the optical group of 355 ?. on the vertical axis and 90 ?. on the horizontal axis. Snooter in lamp finish or finishing choice. High performance lens. Possibility of insertion of Honey Comb filter.

## PRODUCT SPECS

| Installation method         | Wall surface mounted, Ceiling<br>surface mounted |
|-----------------------------|--------------------------------------------------|
| Light source                | Led                                              |
| Absorbed power              | 18 W                                             |
| Color temperature           | 4000K                                            |
| Color rendering index CRI   | >90                                              |
| Optic                       | Flood 24°                                        |
| Finishing                   | White                                            |
| Luminaire luminous flux     | (2500 lm                                         |
| Luminous efficiency         | 139 lm/W                                         |
| MacAdam color<br>tolerance  | 3                                                |
| Durata media stimata        | 50000h Ta 25° L70B10                             |
| Power<br>supply/transformer | Included                                         |
| Protocol                    | On/Off                                           |
| Voltage                     | 230 V                                            |
| Energy efficiency class     | D                                                |
| Dimension                   | Ø86 mm                                           |
|                             |                                                  |