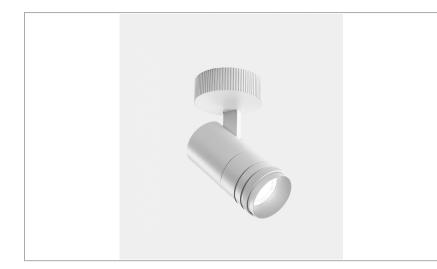

## PRODUCT DESCRIPTION

Outdoor ceiling/wall projector complete with led 18 W, beam Flood 24°, colour rendering index CRI>90. Colour finish white. Body lamp and optical group made of die-cast aluminum powder-coated, aluminum joint, rotation of the optical group of 355 ?. on the vertical axis and 90 ?. on the horizontal axis. Snooter in lamp finish or finishing choice. High performance lens. Possibility of insertion of Honey Comb filter.

## PRODUCT SPECS

| Installation method         | Wall surface mounted, Ceiling<br>surface mounted |
|-----------------------------|--------------------------------------------------|
| Light source                | Led                                              |
| Absorbed power              | 18 W                                             |
| Color temperature           | 4000K                                            |
| Color rendering index CRI   | >90                                              |
| Optic                       | Flood 24°                                        |
| Finishing                   | White                                            |
| Luminaire luminous flux     | (2500 lm                                         |
| Luminous efficiency         | 139 lm/W                                         |
| MacAdam color<br>tolerance  | 3                                                |
| Durata media stimata        | 50000h Ta 25° L70B10                             |
| Power<br>supply/transformer | Included                                         |
| Protocol                    | On/Off                                           |
| Voltage                     | 230 V                                            |
| Energy efficiency class     | D                                                |
| Dimension                   | Ø86 mm                                           |
|                             |                                                  |