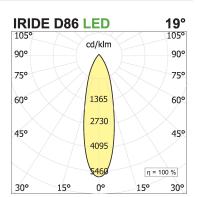

## **PRODUCT SPECS**

| Installation method       | Wall surface mounted,<br>Ceiling surface mounted |
|---------------------------|--------------------------------------------------|
| Light source              | Led                                              |
| Absorbed power            | 18 W                                             |
| Color temperature         | 4000K                                            |
| Color rendering index CRI | >90                                              |
| Optic                     | Spot 19°                                         |
| Finishing                 | White                                            |
| Luminaire luminous flux   | 2500 lm                                          |
| Luminous efficiency       | 139 lm/W                                         |
| MacAdam color tolerance   | 3                                                |
| Durata media stimata      | 50000h Ta 25° L70B10                             |
| Power supply/transformer  | Included                                         |
| Protocol                  | Dimmable                                         |
| Energy efficiency class   | D                                                |
| Dimension                 | Ø86 mm                                           |
|                           |                                                  |