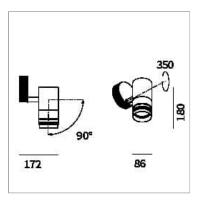

## PRODUCT DESCRIPTION

Outdoor ceiling/wall projector complete with led 18 W, beam Spot 19°, colour rendering index CRI>90. Colour finish white. Body lamp and optical group made of die-cast aluminum powder-coated, aluminum joint, rotation of the optical group of 355 ?. on the vertical axis and 90 ?. on the horizontal axis. Snooter in lamp finish or finishing choice. High performance lens. Possibility of insertion of Honey Comb filter.

## **PRODUCT SPECS**

| Installation method       | Wall surface mounted,<br>Ceiling surface mounted |
|---------------------------|--------------------------------------------------|
| Light source              | Led                                              |
| Absorbed power            | 18 W                                             |
| Color temperature         | 4000K                                            |
| Color rendering index CRI | >90                                              |
| Optic                     | Spot 19°                                         |
| Finishing                 | White                                            |
| Luminaire luminous flux   | 2500 lm                                          |
| Luminous efficiency       | 139 lm/W                                         |
| MacAdam color tolerance   | 3                                                |
| Durata media stimata      | 50000h Ta 25° L70B10                             |
| Power supply/transformer  | Included                                         |
| Protocol                  | Dimmable                                         |
| Energy efficiency class   | D                                                |
| Dimension                 | Ø86 mm                                           |
|                           |                                                  |