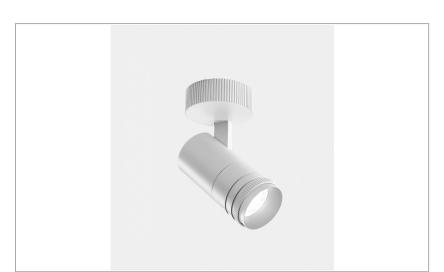

## **Iride Outdoor 86L**

code IR04IP.940SD/01

## PRODUCT DESCRIPTION

Outdoor ceiling/wall projector complete with led 18 W, beam Spot 19°, colour rendering index CRI>90. Colour finish white. Body lamp and optical group made of die-cast aluminum powder-coated, aluminum joint, rotation of the optical group of 355 ?. on the vertical axis and 90 ?. on the horizontal axis. Snooter in lamp finish or finishing choice. High performance lens. Possibility of insertion of Honey Comb filter.